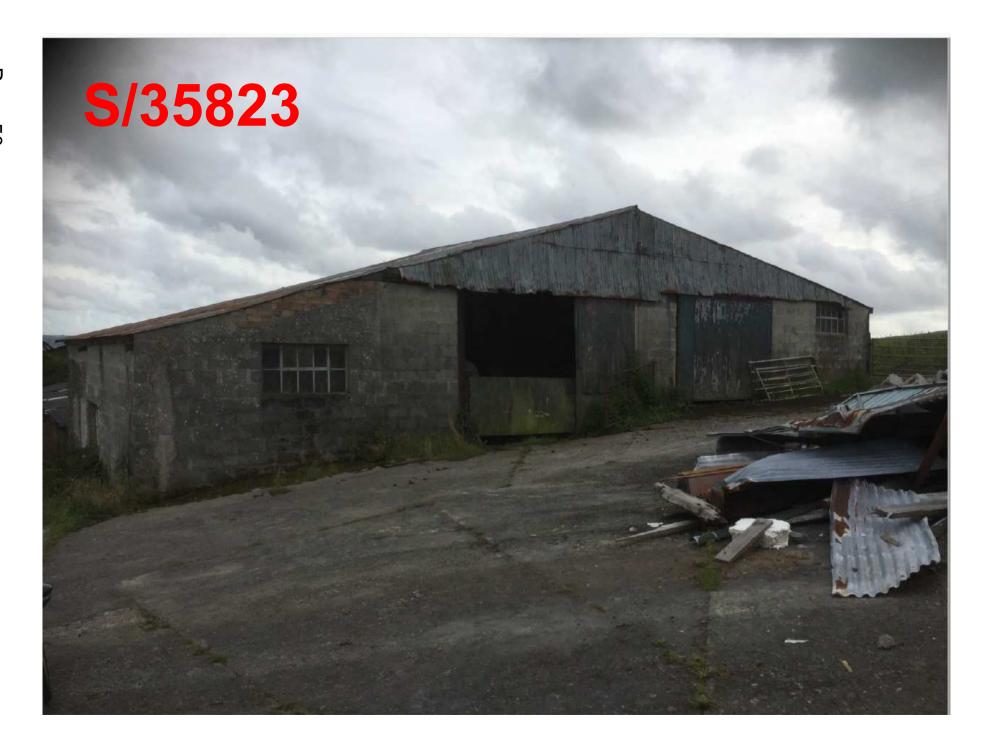

#### ADDENDUM - Area South

| Application Number  | S/35823                                                                                                                                                         |
|---------------------|-----------------------------------------------------------------------------------------------------------------------------------------------------------------|
| Proposal & Location | DEMOLITION OF THE EXISTING DWELLING (HEN GOITRE) AND CONSTRUCTION OF 1 NO 4 BEDROOM TWO STOREY DETACHED DWELLING AT HEN GOITRE, HENDY, HENDY, LLANELLI, SA4 0YQ |

#### **DETAILS:**

#### CONDITIONS

- The development shall be carried out in accordance with the details shown on the following schedule of plans:
  - Block and Location Plan (PA/03) received on 19 September 2017.
  - Site Sections (PA/04) received on 31 August 2017.
  - Proposed Elevations (PA/02) received on 7 July 2017.
  - Proposed Elevations and Floor Plans (PA/01) received on 7 July 2017.
  - Bat Survey Report entitled Hen Goitre, Hendy, Carmarthenshire, SA4 0YQ received on 7 July 2017.
- The existing dwelling known as 'Hen Goitre' as shown on the Block and Location Plan (PA/03) received on 19 September 2017 shall be demolished and removed from the site prior to the beneficial occupation of the new dwelling hereby approved.