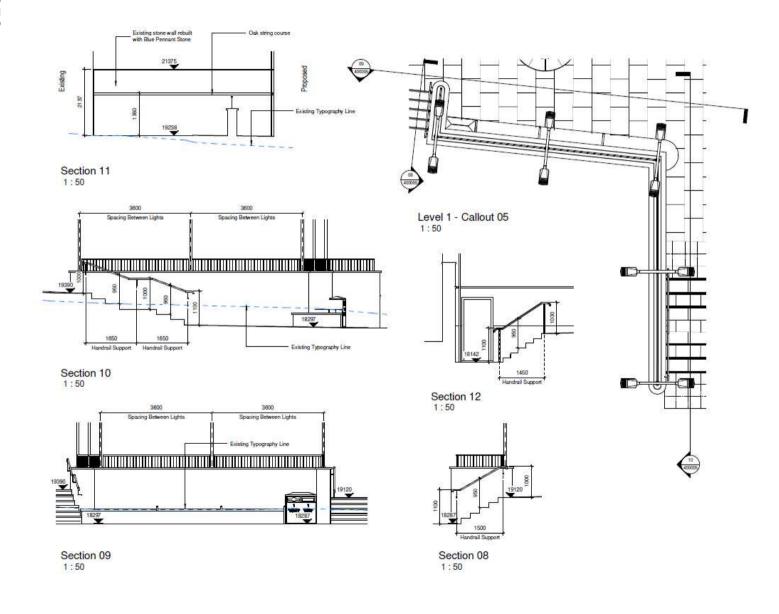

| New Descripton | By/Child/Apple | Dee |
|----------------|----------------|-----|
| Status         |                |     |

Jackson Square

Jackson Square - 1.50 Detail Design -Sheet 2 of 2

| 1:      | 50      |      | JM   | 9        | MT   | sed Apr  | pased<br>A |
|---------|---------|------|------|----------|------|----------|------------|
| CS_     | 0872    | 80-0 | н    |          |      | 06/02/2  | 2017       |
| Drawing | dertife | 5    |      |          |      | 3019     | 2 complies |
|         |         | 2059 | land | the type | 1000 | number - | 194052     |
| busing  |         |      |      |          |      | 400005   |            |

The first of the f

Jackson Square - Detail Design

| Control | A | Control |

**CAPITA** 

Architecture

Ty Marias Use Gt. The Wilcotton Treforational Education
Treforation CT 2507 - 01 440 000000
West diplote printed to 45