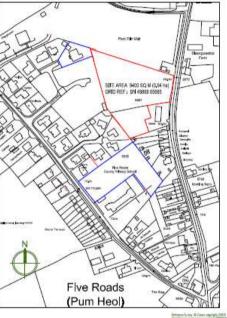

#### ADDENDUM - Area South

| Application Number  | S/33277                                                                              |
|---------------------|--------------------------------------------------------------------------------------|
| Proposal & Location | RESIDENTIAL DEVELOPMENT AT LAND ADJOINING<br>MARETTA, FIVE ROADS, LLANELLI, SA15 5YT |

#### THIRD PARTY REPRESENTATIONS

There is a typographical error under Third Party Representations which should read.

There are calls for the frontage plots to be open space. It is however noted that the site is adjacent to the recreation ground so further open space is not required. The site will facilitate the extension of the school which will provide sports and open space for the community as well as an improvement to the education facility. Further open space along the highway is not therefore considered necessary or desirable.

# APPLICATIONS RECOMMENDED FOR APPROVAL

A Better Place...Environment

Page 29

PROPOSED RESIDENTIAL DEVELOPMENT LAND OFF THE B4309 ROAD, ADJ TO MARETTA, FIVE ROADS, LLANELLI, CARMARTHENSHIRE SA15 5HJ

#### SCHEMATIC LAYOUT & LOCATION PLAN

1:500, 2500 @ A2 DRAWING: GENPL/RB/00234A DATE: DECEMBER 2015

CHARTERED TOWN PLANNING AND DEVELOPMENT CONSULTANCY 43 POTTERY STREET, LLANELLI, CARMARTHENS-INE., SA15-18U, TEL: 01554-527111