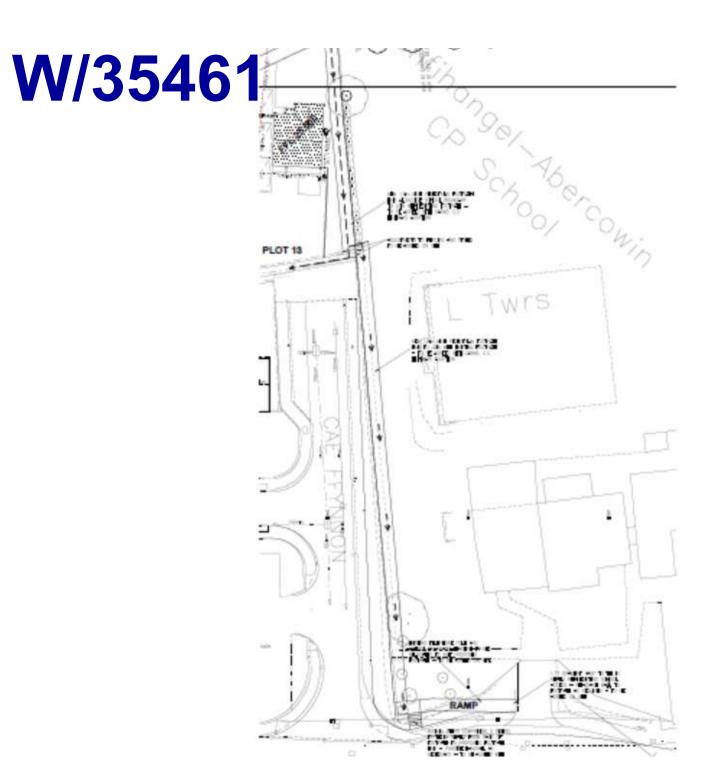

#### W/35336 Site Location

#### W/35336 Aerial Photo 2013/14

#### W/35336 Site Location Plan

Page 107

Page 109

Proposed First Floor Plan 335

Page 115

Page 123

| OK.B |  |
|------|--|
| S2   |  |

Jackson Square