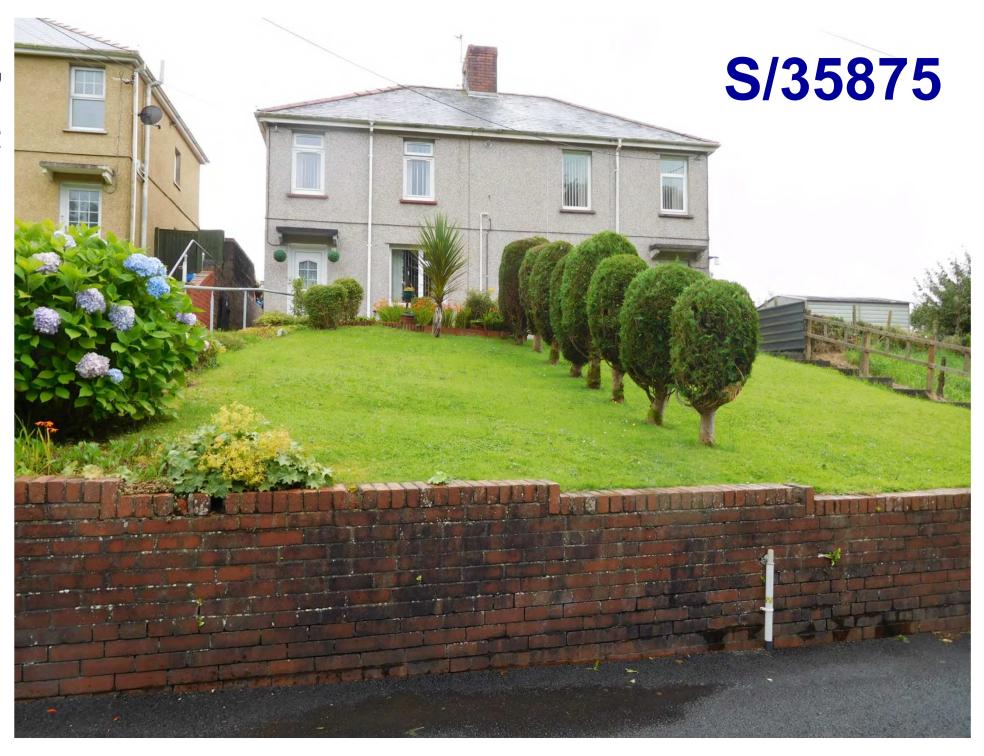

#### **ADDENDUM – Area South**

| Application Number  | S/35875                                                                                                                                                                                                                        |
|---------------------|--------------------------------------------------------------------------------------------------------------------------------------------------------------------------------------------------------------------------------|
| Proposal & Location | RESIDENTIAL DEVELOPMENT - REVISED OUTLINE PLANNING<br>FOR 3 DETACHED DWELLINGS (RESUBMISSION OF S/33484 -<br>APPEAL REFUSED 25/11/16) AT LAND ADJACENT TO, HEN<br>SOAR FACH, MYNACHLOG ROAD, PONTYBEREM, LLANELLI,<br>SA15 5EY |