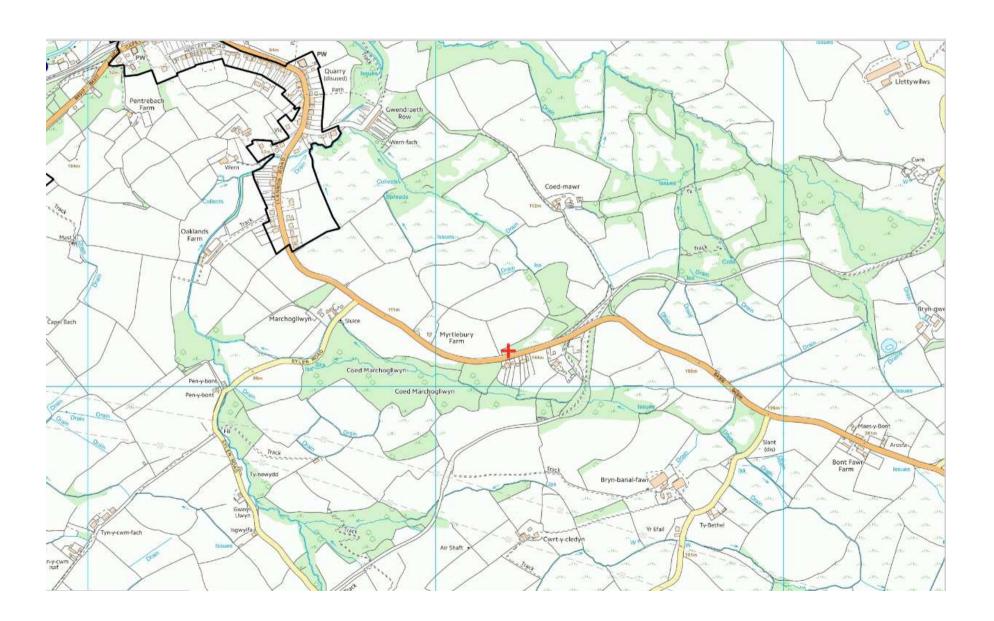

#### **ADDENDUM – Area South**

| Application Number  | S/35875                                                                                                                                                                                                                        |
|---------------------|--------------------------------------------------------------------------------------------------------------------------------------------------------------------------------------------------------------------------------|
| Proposal & Location | RESIDENTIAL DEVELOPMENT - REVISED OUTLINE PLANNING<br>FOR 3 DETACHED DWELLINGS (RESUBMISSION OF S/33484 -<br>APPEAL REFUSED 25/11/16) AT LAND ADJACENT TO, HEN<br>SOAR FACH, MYNACHLOG ROAD, PONTYBEREM, LLANELLI,<br>SA15 5EY |