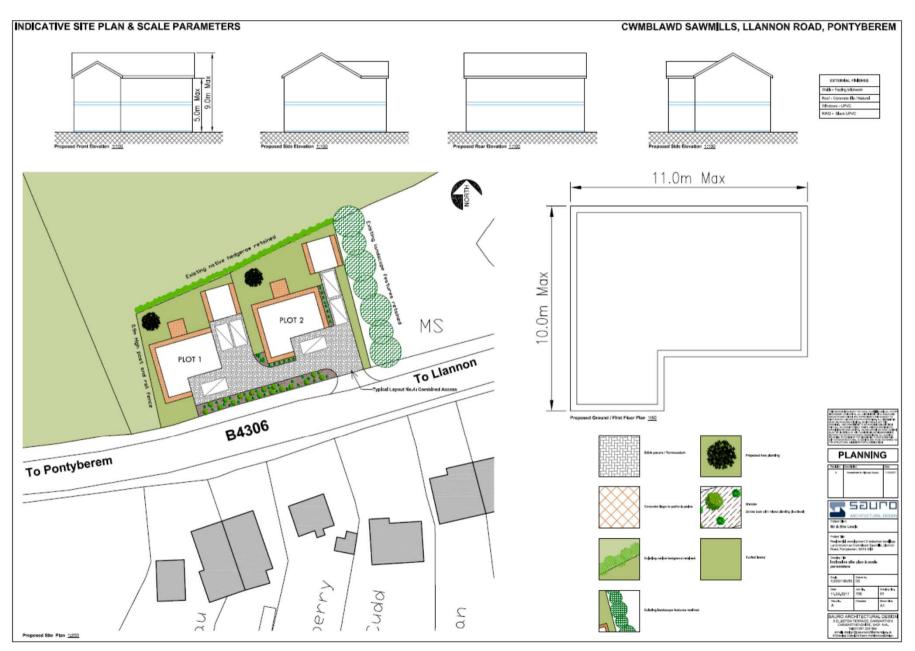

#### ADDENDUM - Area South

| Application Number  | S/35189                                                                                                                        |
|---------------------|--------------------------------------------------------------------------------------------------------------------------------|
| Proposal & Location | SITING OF TWO DETACHED DWELLING HOUSES<br>AT LAND AT FORMER CWMBLAWD SAWMILLS, LLANNON<br>ROAD, PONTYBEREM, LLANELLI, SA15 5NB |

#### **DETAILS:**

#### CONSULTATION

Pontyberem Community Council – supports the development of two affordable dwellings on the site.

#### **ANALYSIS**

For clarity, it should be noted that the proposal is for two market houses on the site not affordable houses. The applicants have agreed the affordable housing contribution of £51 per square metre internal floor area towards affordable housing elsewhere, however the proposal is not for affordable dwellings.

On balance, the recommendation remains that the proposal is not in accordance with policy.

Y PWYLLGOR CYNLLUNIO PLANNING COMMITTEE

05 MEDI 2017

**21 SEPTEMBER 2017** 

RHANBARTH Y DE

**AREA SOUTH** 