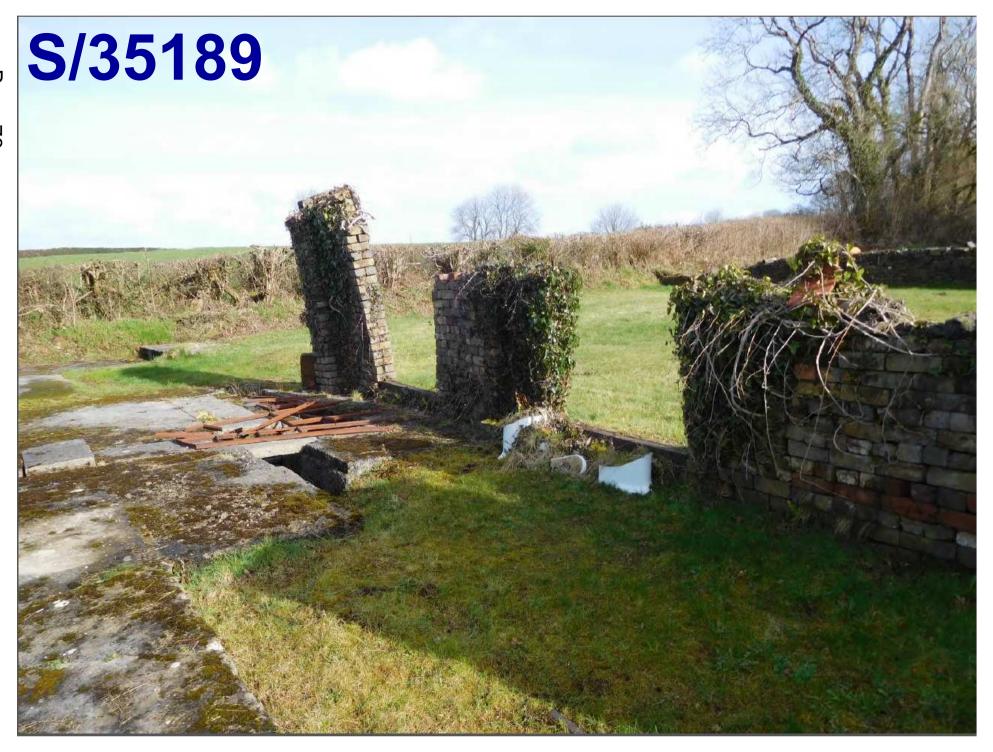

#### ADDENDUM - Area South

| Application Number  | S/35189                                                                                                                        |
|---------------------|--------------------------------------------------------------------------------------------------------------------------------|
| Proposal & Location | SITING OF TWO DETACHED DWELLING HOUSES<br>AT LAND AT FORMER CWMBLAWD SAWMILLS, LLANNON<br>ROAD, PONTYBEREM, LLANELLI, SA15 5NB |

#### **DETAILS:**

#### CONSULTATION

Pontyberem Community Council – supports the development of two affordable dwellings on the site.

#### **ANALYSIS**

For clarity, it should be noted that the proposal is for two market houses on the site not affordable houses. The applicants have agreed the affordable housing contribution of £51 per square metre internal floor area towards affordable housing elsewhere, however the proposal is not for affordable dwellings.