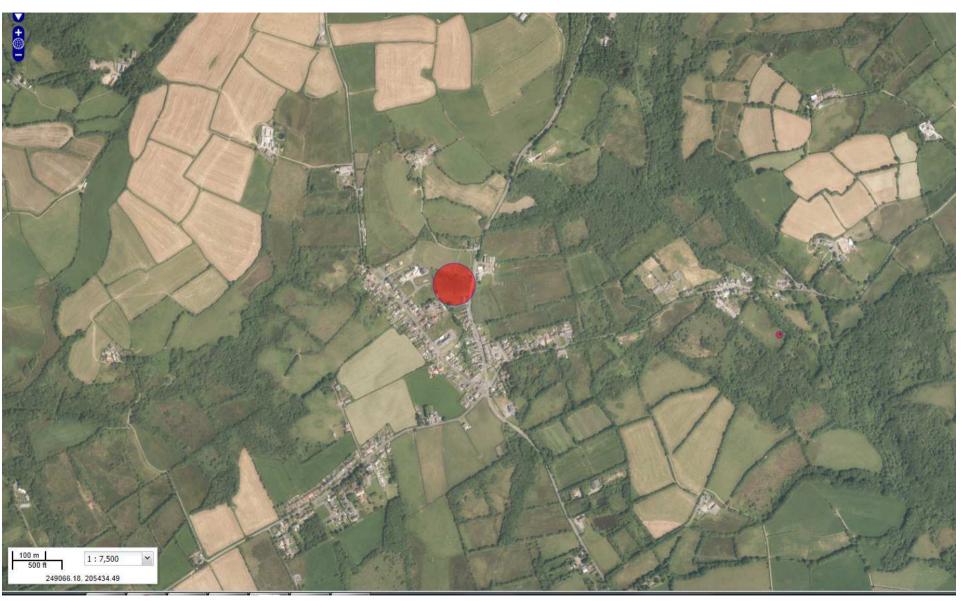

#### ADDENDUM - Area South

| Application Number  | S/33277                                                                              |
|---------------------|--------------------------------------------------------------------------------------|
| Proposal & Location | RESIDENTIAL DEVELOPMENT AT LAND ADJOINING<br>MARETTA, FIVE ROADS, LLANELLI, SA15 5YT |

#### THIRD PARTY REPRESENTATIONS

There is a typographical error under Third Party Representations which should read.

There are calls for the frontage plots to be open space. It is however noted that the site is adjacent to the recreation ground so further open space is not required. The site will facilitate the extension of the school which will provide sports and open space for the community as well as an improvement to the education facility. Further open space along the highway is not therefore considered necessary or desirable.