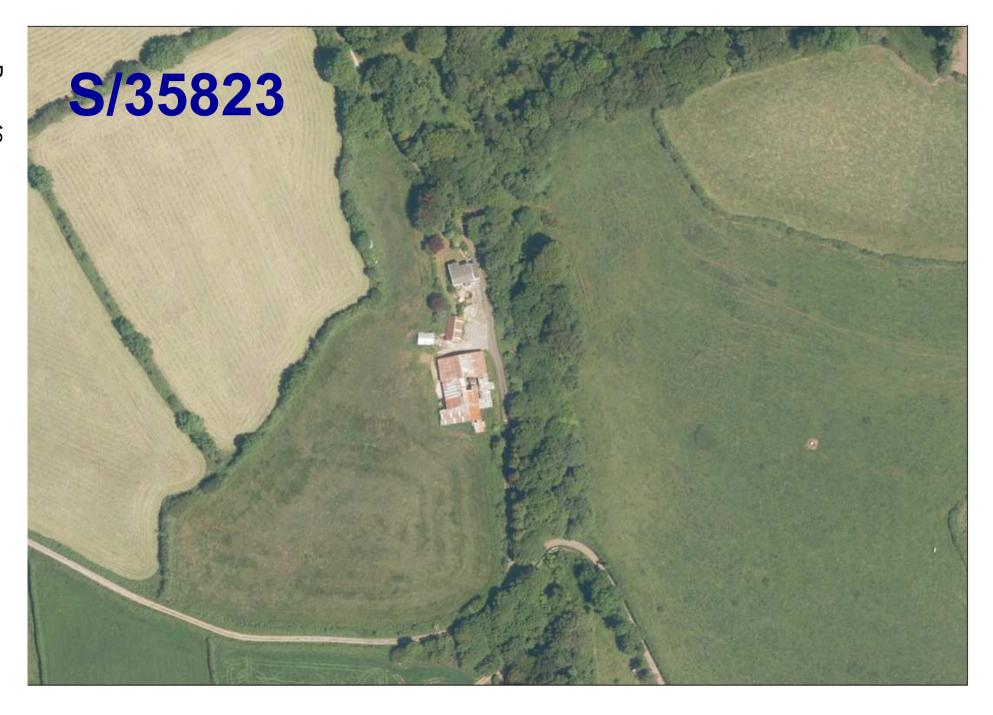

#### ADDENDUM - Area South

| Application Number  | S/35823                                                                                                                                                         |
|---------------------|-----------------------------------------------------------------------------------------------------------------------------------------------------------------|
| Proposal & Location | DEMOLITION OF THE EXISTING DWELLING (HEN GOITRE) AND CONSTRUCTION OF 1 NO 4 BEDROOM TWO STOREY DETACHED DWELLING AT HEN GOITRE, HENDY, HENDY, LLANELLI, SA4 0YQ |