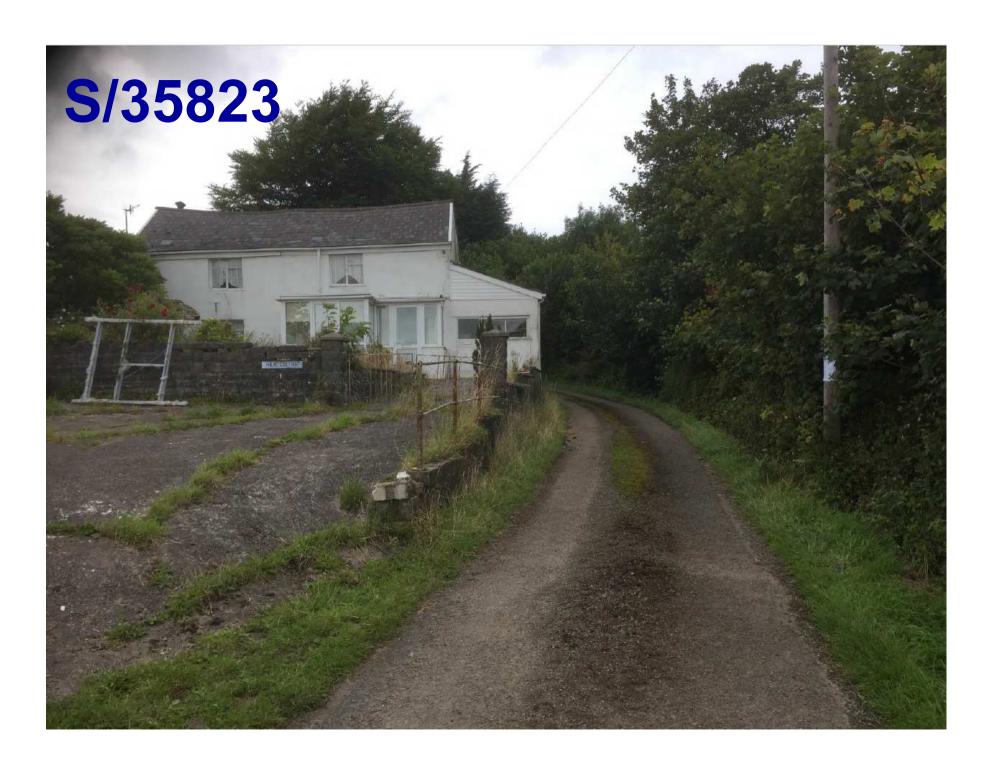

#### ADDENDUM - Area South

| Application Number  | S/35823                                                                                                                                                         |
|---------------------|-----------------------------------------------------------------------------------------------------------------------------------------------------------------|
| Proposal & Location | DEMOLITION OF THE EXISTING DWELLING (HEN GOITRE) AND CONSTRUCTION OF 1 NO 4 BEDROOM TWO STOREY DETACHED DWELLING AT HEN GOITRE, HENDY, HENDY, LLANELLI, SA4 0YQ |

#### **DETAILS:**