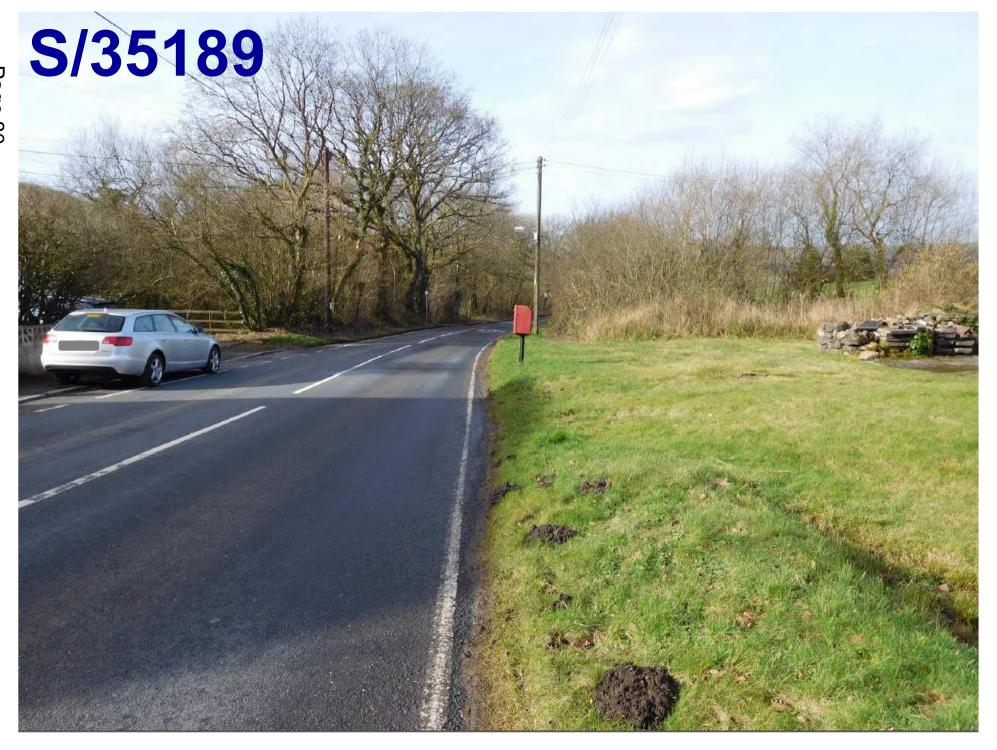

#### ADDENDUM - Area South

| Application Number  | S/35189                                                                                                                        |
|---------------------|--------------------------------------------------------------------------------------------------------------------------------|
| Proposal & Location | SITING OF TWO DETACHED DWELLING HOUSES<br>AT LAND AT FORMER CWMBLAWD SAWMILLS, LLANNON<br>ROAD, PONTYBEREM, LLANELLI, SA15 5NB |

#### **DETAILS:**

#### CONSULTATION

Pontyberem Community Council – supports the development of two affordable dwellings on the site.

#### **ANALYSIS**

For clarity, it should be noted that the proposal is for two market houses on the site not affordable houses. The applicants have agreed the affordable housing contribution of £51 per square metre internal floor area towards affordable housing elsewhere, however the proposal is not for affordable dwellings.