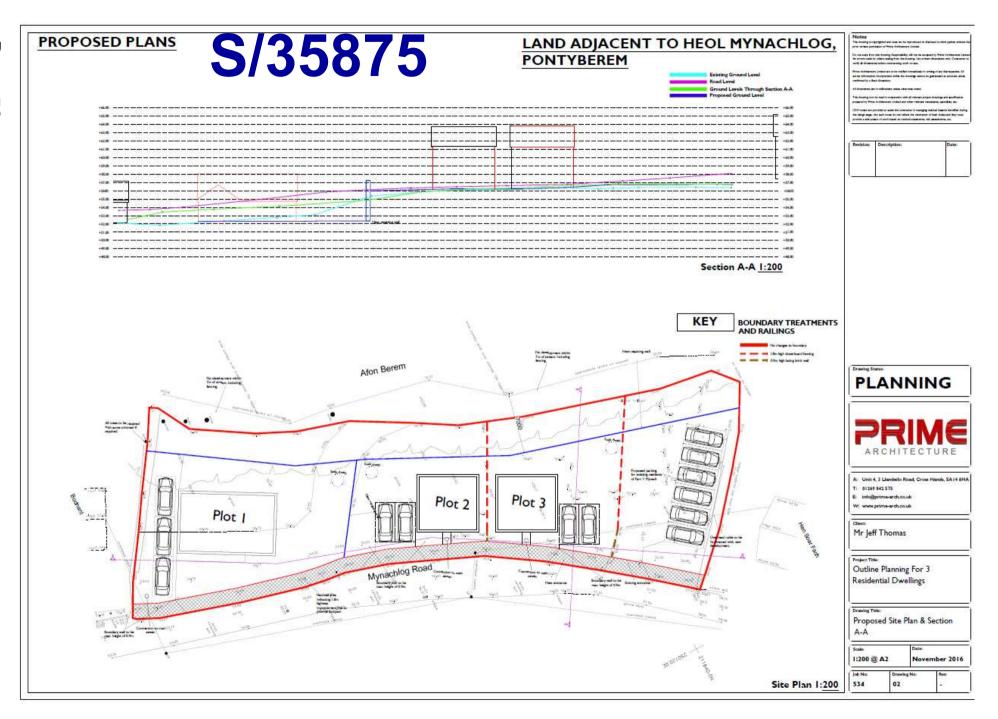

#### **ADDENDUM – Area South**

| Application Number  | S/35875                                                                                                                                                                                                                        |
|---------------------|--------------------------------------------------------------------------------------------------------------------------------------------------------------------------------------------------------------------------------|
| Proposal & Location | RESIDENTIAL DEVELOPMENT - REVISED OUTLINE PLANNING<br>FOR 3 DETACHED DWELLINGS (RESUBMISSION OF S/33484 -<br>APPEAL REFUSED 25/11/16) AT LAND ADJACENT TO, HEN<br>SOAR FACH, MYNACHLOG ROAD, PONTYBEREM, LLANELLI,<br>SA15 5EY |

#### **CONDITIONS**

The land subject to this permission is as identified on the amended 1:500 & 1:1250 scale Block and Location plan (04) dated 15 September.