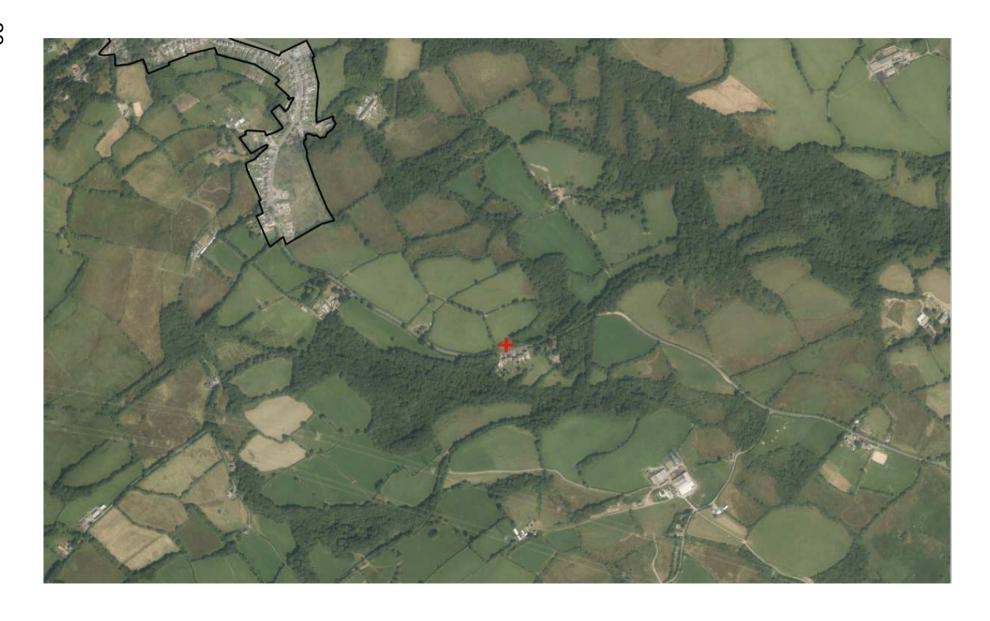

#### **ADDENDUM – Area South**

| Application Number  | S/35875                                                                                                                                                                                                                        |
|---------------------|--------------------------------------------------------------------------------------------------------------------------------------------------------------------------------------------------------------------------------|
| Proposal & Location | RESIDENTIAL DEVELOPMENT - REVISED OUTLINE PLANNING<br>FOR 3 DETACHED DWELLINGS (RESUBMISSION OF S/33484 -<br>APPEAL REFUSED 25/11/16) AT LAND ADJACENT TO, HEN<br>SOAR FACH, MYNACHLOG ROAD, PONTYBEREM, LLANELLI,<br>SA15 5EY |