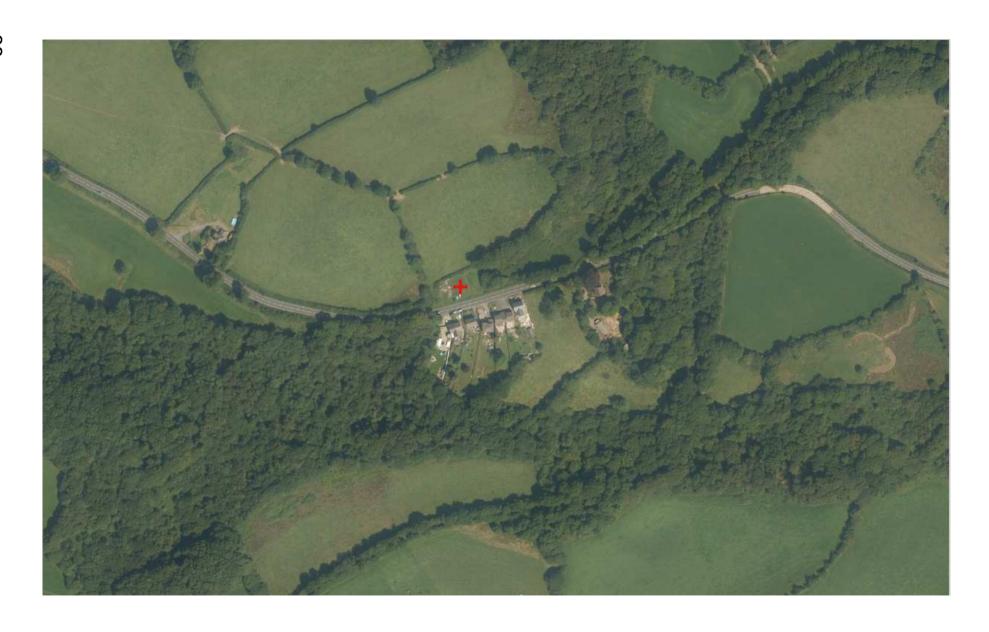

mmendation remains that the proposal is not in accordance with policy.





Y PWYLLGOR CYNLLUNIO PLANNING COMMITTEE

05 MEDI 2017

**21 SEPTEMBER 2017** 

RHANBARTH Y DE

**AREA SOUTH** 





## CEISIADAU YR ARGYMHELLIR EU BOD YN CAEL EU CYMERADWYO

# APPLICATIONS RECOMMENDED FOR APPROVAL



A Better Place...Environment









Page 29











PROPOSED RESIDENTIAL DEVELOPMENT LAND OFF THE B4309 ROAD, ADJ TO MARETTA, FIVE ROADS, LLANELLI, CARMARTHENSHIRE SA15 5HJ

#### SCHEMATIC LAYOUT & LOCATION PLAN

1:500, 2500 @ A2 DRAWING: GENPL/RB/00234A DATE: DECEMBER 2015



CHARTERED TOWN PLANNING AND DEVELOPMENT CONSULTANCY 43 POTTERY STREET, LLANELLI, CARMARTHENS-INE., SA15-18U, TEL: 01554-527111

















































Page 53

























Page 65











### SITE BLOCK & LOCATION PLAN

Ordnance Survey (c) Crown Copyright 2014. All rights reserved. Licence number 100022432







SITE LOCATION PLAN 1:1250

THIS SCHEME IS SUBJECT TO LOCAL PLANNING AND ALL OTHER MEDISARY CONFESSION, ALL DIMENSIONS STELLANDS AND ANALOGO A

### **PLANNING**

| Revision | Description | Date |
|----------|-------------|------|
|          |             | - 1  |
|          |             |      |
|          |             |      |
|          |             |      |
|          |             |      |
|          |             |      |



### Mr & Mrs Lewis

Project Title Residential development 2 detached dwellings: Land known as Cwmblawd Sawmills, Llannon Road, Pontyberem, SA15 5NB

### Drawing Title Site Block & Location Plan

| Scale      | Drawn by |