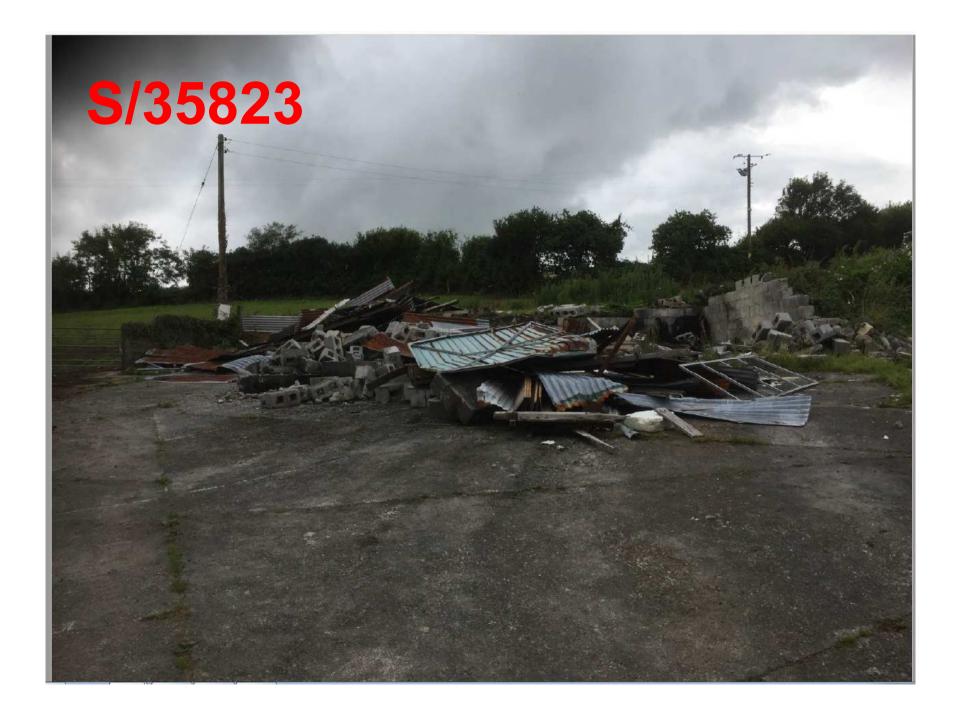

#### ADDENDUM - Area South

| Application Number  | S/35823                                                                                                                                                         |
|---------------------|-----------------------------------------------------------------------------------------------------------------------------------------------------------------|
| Proposal & Location | DEMOLITION OF THE EXISTING DWELLING (HEN GOITRE) AND CONSTRUCTION OF 1 NO 4 BEDROOM TWO STOREY DETACHED DWELLING AT HEN GOITRE, HENDY, HENDY, LLANELLI, SA4 0YQ |

#### **DETAILS:**

#### CONDITIONS

- The development shall be carried out in accordance with the details shown on the following schedule of plans:
  - Block and Location Plan (PA/03) received on 19 September 2017.
  - Site Sections (PA/04) received on 31 August 2017.
  - Proposed Elevations (PA/02) received on 7 July 2017.
  - Proposed Elevations and Floor Plans (PA/01) received on 7 July 2017.
  - Bat Survey Report entitled Hen Goitre, Hendy, Carmarthenshire, SA4 0YQ received on 7 July 2017.
- The existing dwelling known as 'Hen Goitre' as shown on the Block and Location Plan (PA/03) received on 19 September 2017 shall be demolished and removed from the site prior to the beneficial occupation of the new dwelling hereby approved.