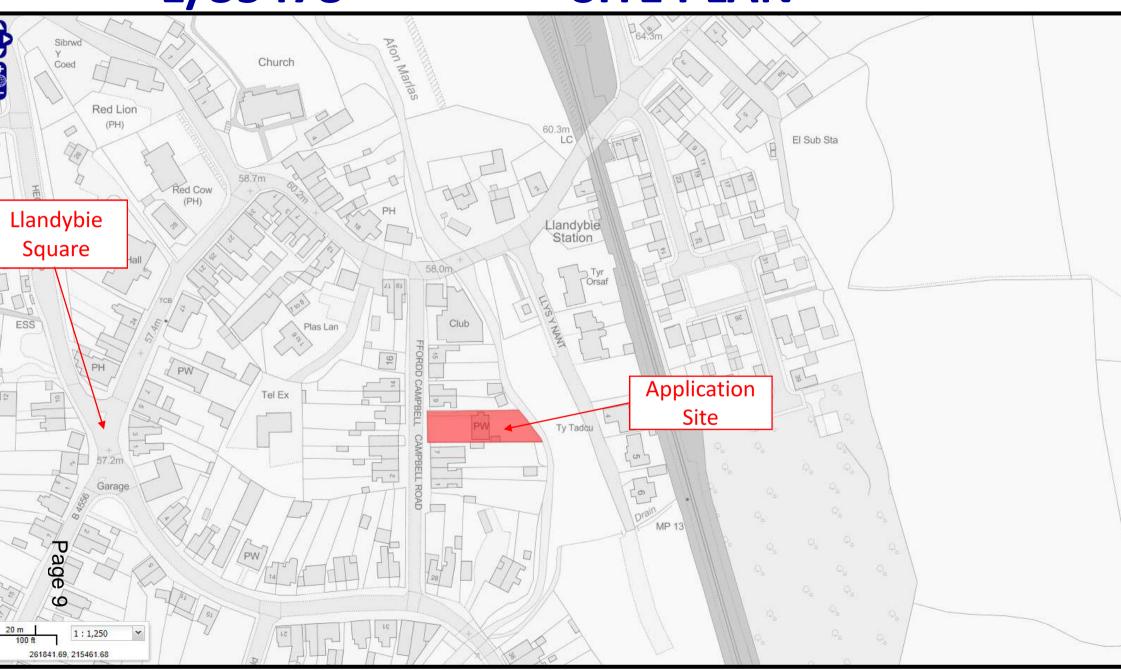

## **SITE PLAN**

E/35478 **C2 FLOOD ZONE PLAN** Page 10 Church Red Lion 60,3m LC El Sub Sta HEOL GWILYM landybie Station Application Tel Ex Site Ty Tad Garage 1:1,250 261750.69, 215337.08

### E/35478 SITE PLAN