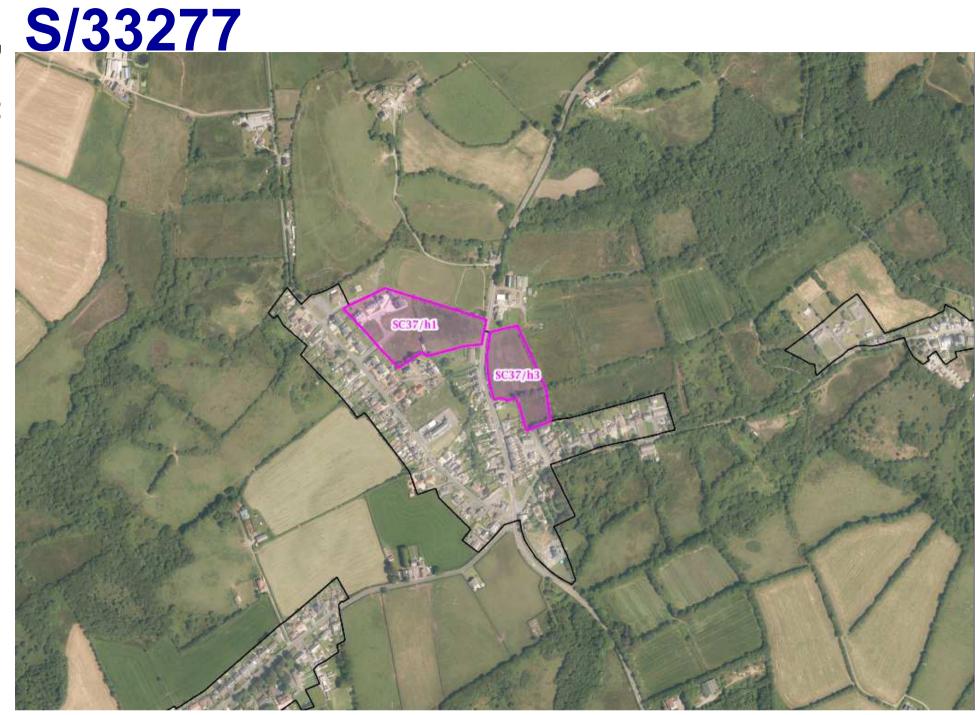

#### ADDENDUM - Area South

| Application Number  | S/33277                                                                              |
|---------------------|--------------------------------------------------------------------------------------|
| Proposal & Location | RESIDENTIAL DEVELOPMENT AT LAND ADJOINING<br>MARETTA, FIVE ROADS, LLANELLI, SA15 5YT |

#### THIRD PARTY REPRESENTATIONS

There is a typographical error under Third Party Representations which should read.

There are calls for the frontage plots to be open space. It is however noted that the site is adjacent to the recreation ground so further open space is not required. The site will facilitate the extension of the school which will provide sports and open space for the community as well as an improvement to the education facility. Further open space along the highway is not therefore considered necessary or desirable.