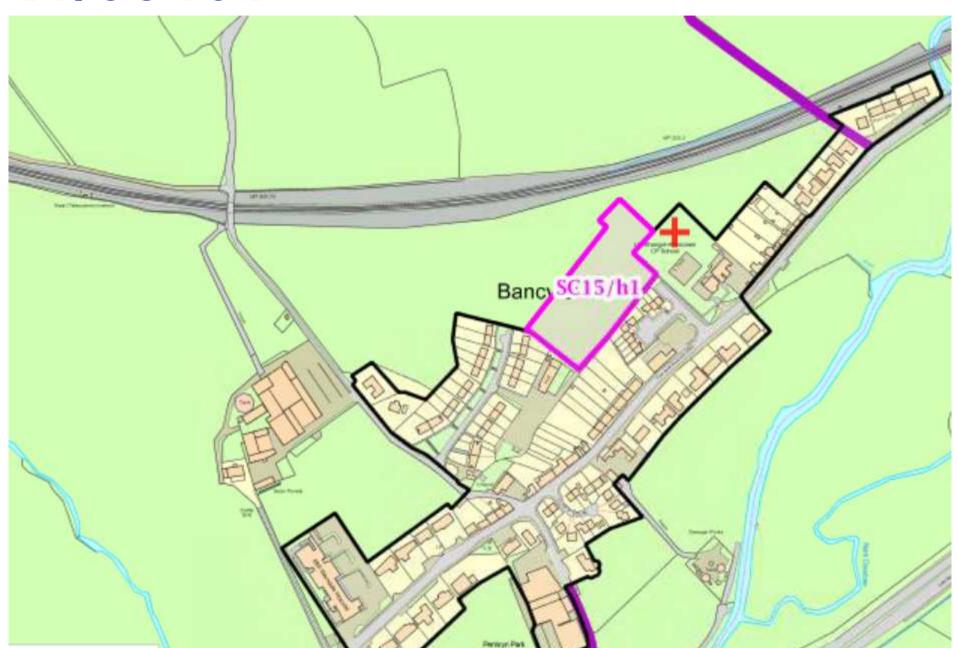

#### W/35336 Site Location

#### W/35336 Aerial Photo 2013/14

#### W/35336 Site Location Plan

Page 107

Page 109

Proposed First Floor Plan 335

Page 115

Page 123

| OK.B |  |
|------|--|
| S2   |  |

Jackson Square