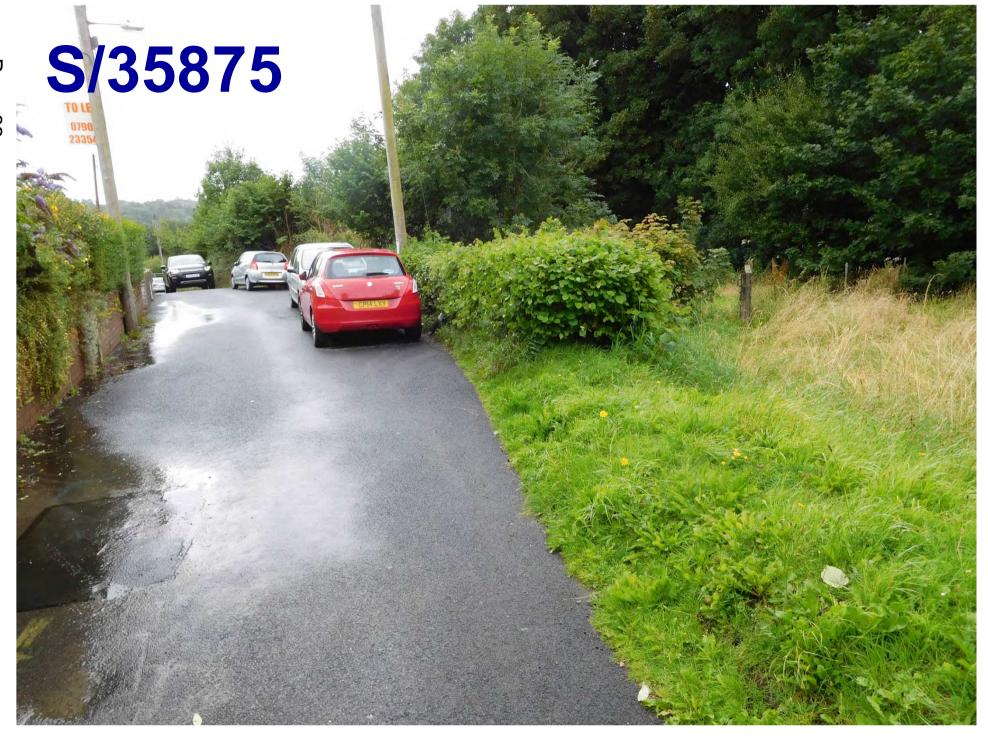

#### **ADDENDUM – Area South**

| Application Number  | S/35875                                                                                                                                                                                                                        |
|---------------------|--------------------------------------------------------------------------------------------------------------------------------------------------------------------------------------------------------------------------------|
| Proposal & Location | RESIDENTIAL DEVELOPMENT - REVISED OUTLINE PLANNING<br>FOR 3 DETACHED DWELLINGS (RESUBMISSION OF S/33484 -<br>APPEAL REFUSED 25/11/16) AT LAND ADJACENT TO, HEN<br>SOAR FACH, MYNACHLOG ROAD, PONTYBEREM, LLANELLI,<br>SA15 5EY |

#### **DETAILS:**

#### **CONDITIONS**

The land subject to this permission is as identified on the amended 1:500 & 1:1250 scale Block and Location plan (04) dated 15 September.