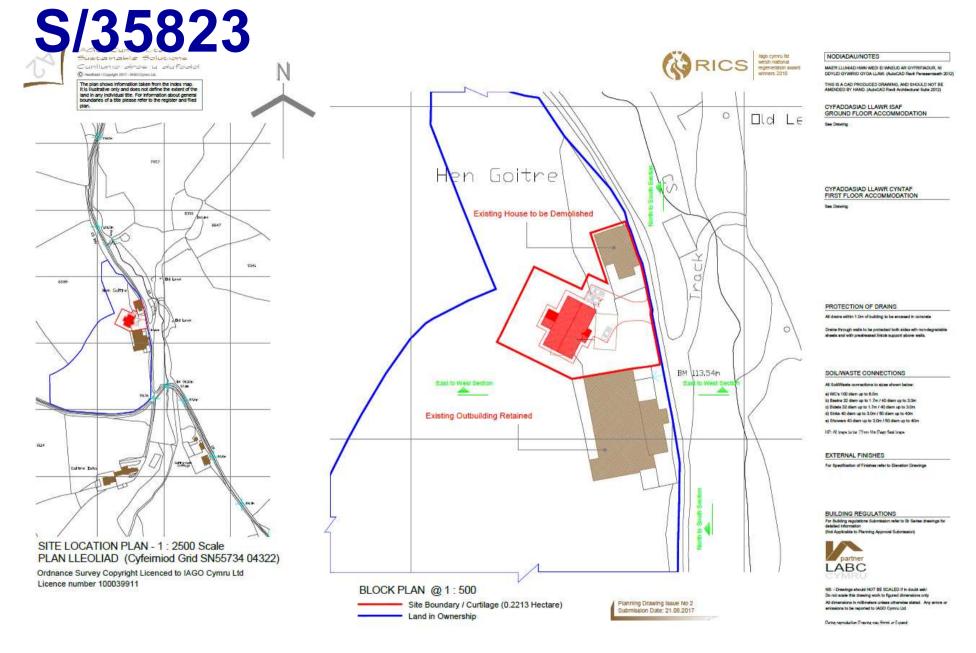

#### ADDENDUM - Area South

| Application Number  | S/35823                                                                                                                                                         |
|---------------------|-----------------------------------------------------------------------------------------------------------------------------------------------------------------|
| Proposal & Location | DEMOLITION OF THE EXISTING DWELLING (HEN GOITRE) AND CONSTRUCTION OF 1 NO 4 BEDROOM TWO STOREY DETACHED DWELLING AT HEN GOITRE, HENDY, HENDY, LLANELLI, SA4 0YQ |

#### CONSULTATIONS

Coal Authority – Have raised no objection to the application.

The applicant has submitted an amended location and block plan which correct an anomaly in the original plans. Condition nos. 2 and 6 of the original report are therefore to be amended as follows to reflect the new plans received.

#### CONDITIONS

- The development shall be carried out in accordance with the details shown on the following schedule of plans:
  - Block and Location Plan (PA/03) received on 19 September 2017.
  - Site Sections (PA/04) received on 31 August 2017.
  - Proposed Elevations (PA/02) received on 7 July 2017.
  - Proposed Elevations and Floor Plans (PA/01) received on 7 July 2017.
  - Bat Survey Report entitled Hen Goitre, Hendy, Carmarthenshire, SA4 0YQ received on 7 July 2017.
- The existing dwelling known as 'Hen Goitre' as shown on the Block and Location Plan (PA/03) received on 19 September 2017 shall be demolished and removed from the site prior to the beneficial occupation of the new dwelling hereby approved.

#### **REASONS**

- 2 To ensure that only the approved works are carried out.
- 6 In the interests of visual amenity.