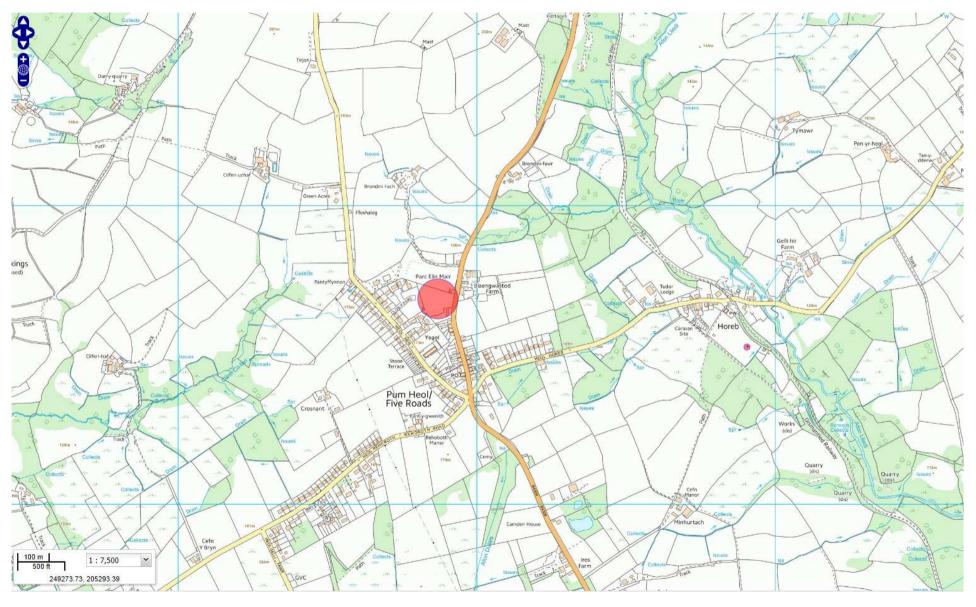

#### ADDENDUM - Area South

| Application Number  | S/33277                                                                              |
|---------------------|--------------------------------------------------------------------------------------|
| Proposal & Location | RESIDENTIAL DEVELOPMENT AT LAND ADJOINING<br>MARETTA, FIVE ROADS, LLANELLI, SA15 5YT |

#### THIRD PARTY REPRESENTATIONS

There is a typographical error under Third Party Representations which should read.

There are calls for the frontage plots to be open space. It is however noted that the site is adjacent to the recreation ground so further open space is not required. The site will facilitate the extension of the school which will provide sports and open space for the community as well as an improvement to the education facility. Further open space along the highway is not therefore considered necessary or desirable.