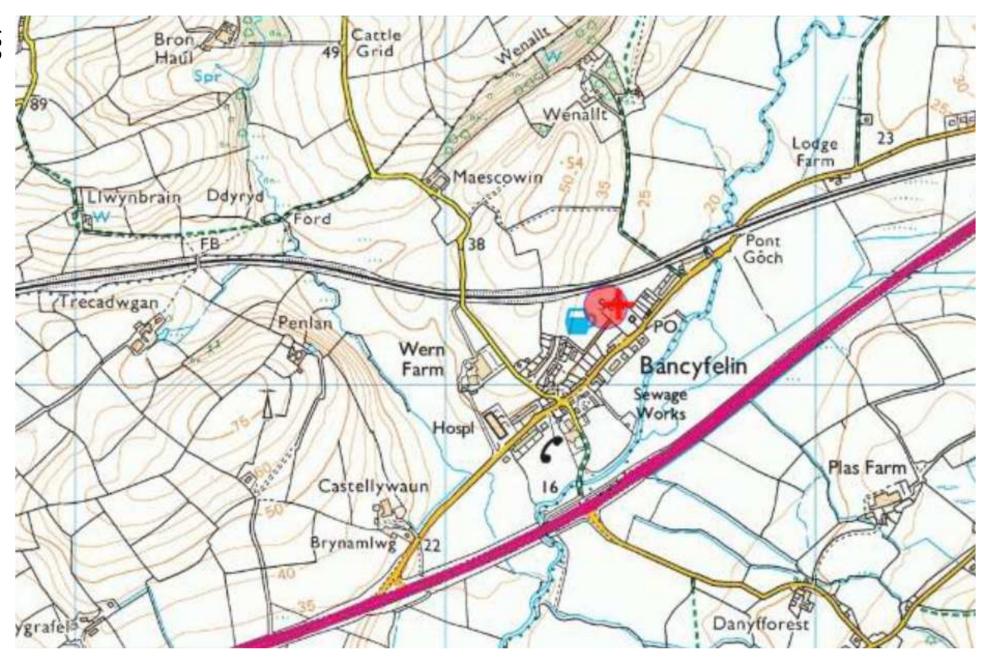

#### W/35336 Site Location

#### W/35336 Aerial Photo 2013/14

#### W/35336 Site Location Plan

Page 107

Page 109

Proposed First Floor Plan 335

Page 115

Page 123

| OK.B |  |
|------|--|
| S2   |  |

Jackson Square