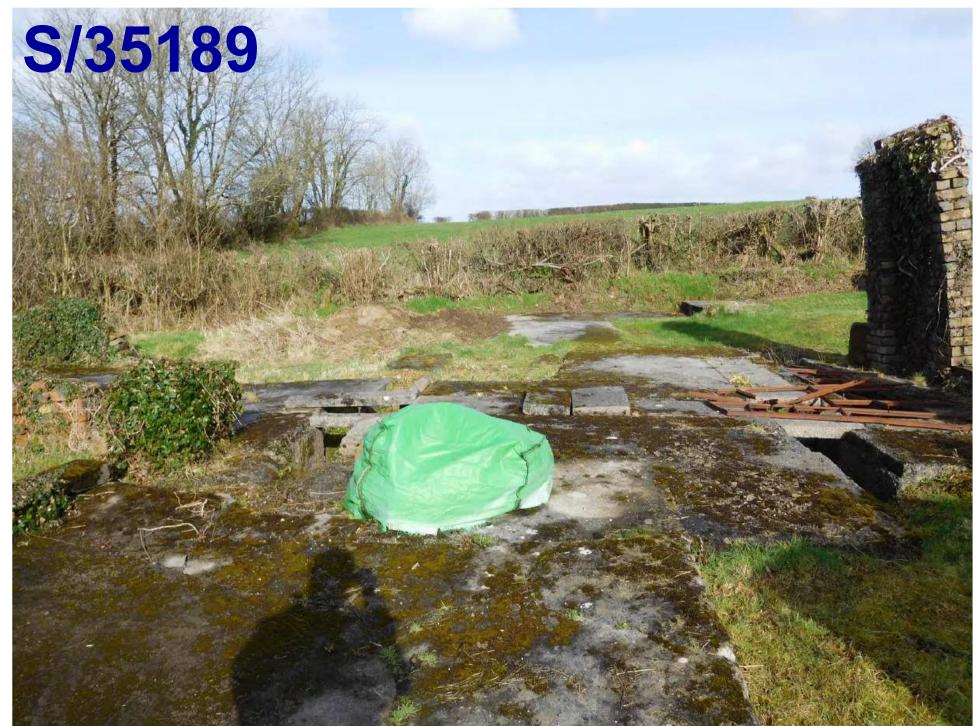

#### ADDENDUM - Area South

| Application Number  | S/35189                                                                                                                        |
|---------------------|--------------------------------------------------------------------------------------------------------------------------------|
| Proposal & Location | SITING OF TWO DETACHED DWELLING HOUSES<br>AT LAND AT FORMER CWMBLAWD SAWMILLS, LLANNON<br>ROAD, PONTYBEREM, LLANELLI, SA15 5NB |

#### **DETAILS:**

#### CONSULTATION

Pontyberem Community Council – supports the development of two affordable dwellings on the site.

#### **ANALYSIS**

For clarity, it should be noted that the proposal is for two market houses on the site not affordable houses. The applicants have agreed the affordable housing contribution of £51 per square metre internal floor area towards affordable housing elsewhere, however the proposal is not for affordable dwellings.