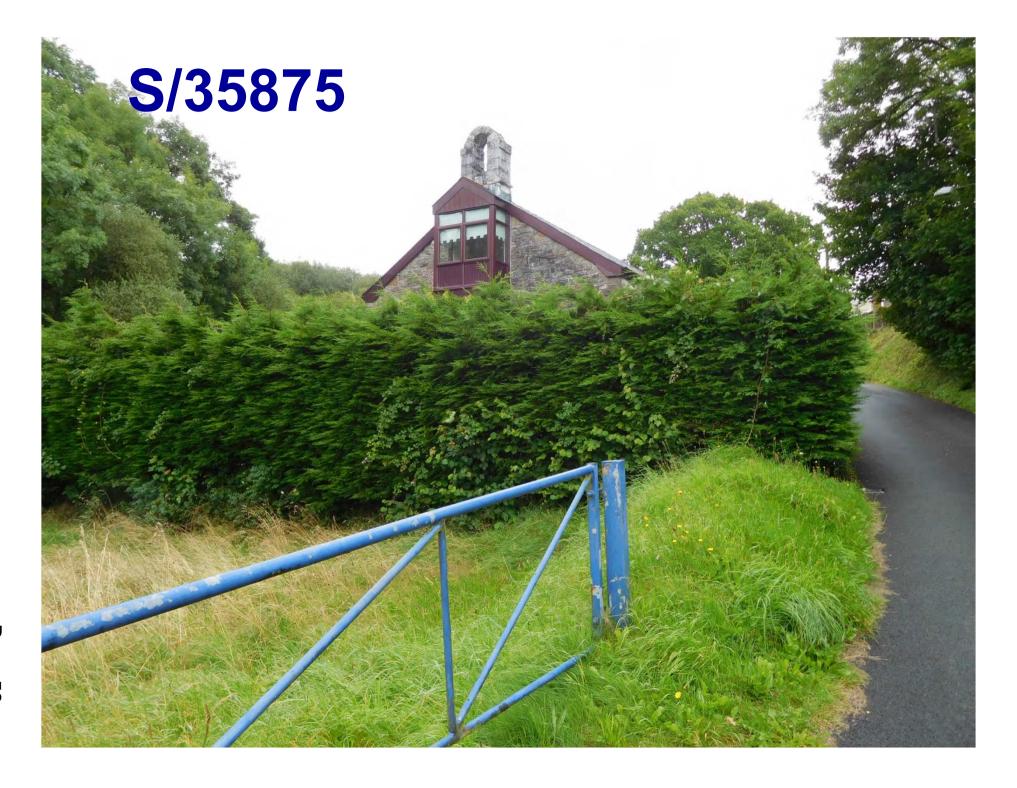

#### **ADDENDUM – Area South**

| Application Number  | S/35875                                                                                                                                                                                                                        |
|---------------------|--------------------------------------------------------------------------------------------------------------------------------------------------------------------------------------------------------------------------------|
| Proposal & Location | RESIDENTIAL DEVELOPMENT - REVISED OUTLINE PLANNING<br>FOR 3 DETACHED DWELLINGS (RESUBMISSION OF S/33484 -<br>APPEAL REFUSED 25/11/16) AT LAND ADJACENT TO, HEN<br>SOAR FACH, MYNACHLOG ROAD, PONTYBEREM, LLANELLI,<br>SA15 5EY |

#### **DETAILS:**

#### **CONDITIONS**

The land subject to this permission is as identified on the amended 1:500 & 1:1250 scale Block and Location plan (04) dated 15 September.