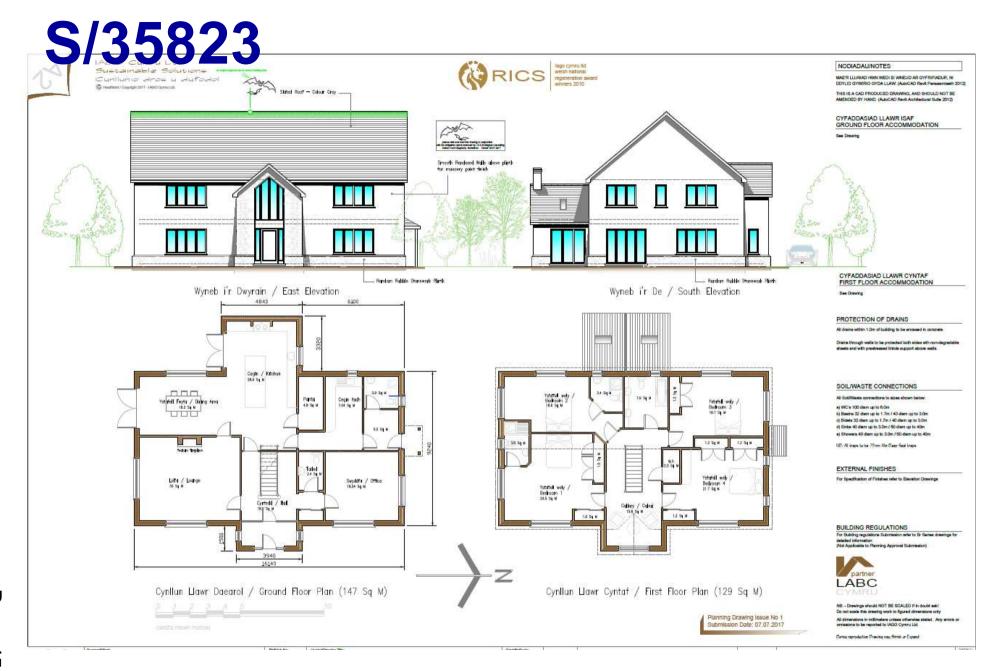

#### ADDENDUM - Area South

| Application Number  | S/35823                                                                                                                                                         |
|---------------------|-----------------------------------------------------------------------------------------------------------------------------------------------------------------|
| Proposal & Location | DEMOLITION OF THE EXISTING DWELLING (HEN GOITRE) AND CONSTRUCTION OF 1 NO 4 BEDROOM TWO STOREY DETACHED DWELLING AT HEN GOITRE, HENDY, HENDY, LLANELLI, SA4 0YQ |

#### CONDITIONS

- The development shall be carried out in accordance with the details shown on the following schedule of plans:
  - Block and Location Plan (PA/03) received on 19 September 2017.
  - Site Sections (PA/04) received on 31 August 2017.
  - Proposed Elevations (PA/02) received on 7 July 2017.
  - Proposed Elevations and Floor Plans (PA/01) received on 7 July 2017.
  - Bat Survey Report entitled Hen Goitre, Hendy, Carmarthenshire, SA4 0YQ received on 7 July 2017.
- The existing dwelling known as 'Hen Goitre' as shown on the Block and Location Plan (PA/03) received on 19 September 2017 shall be demolished and removed from the site prior to the beneficial occupation of the new dwelling hereby approved.