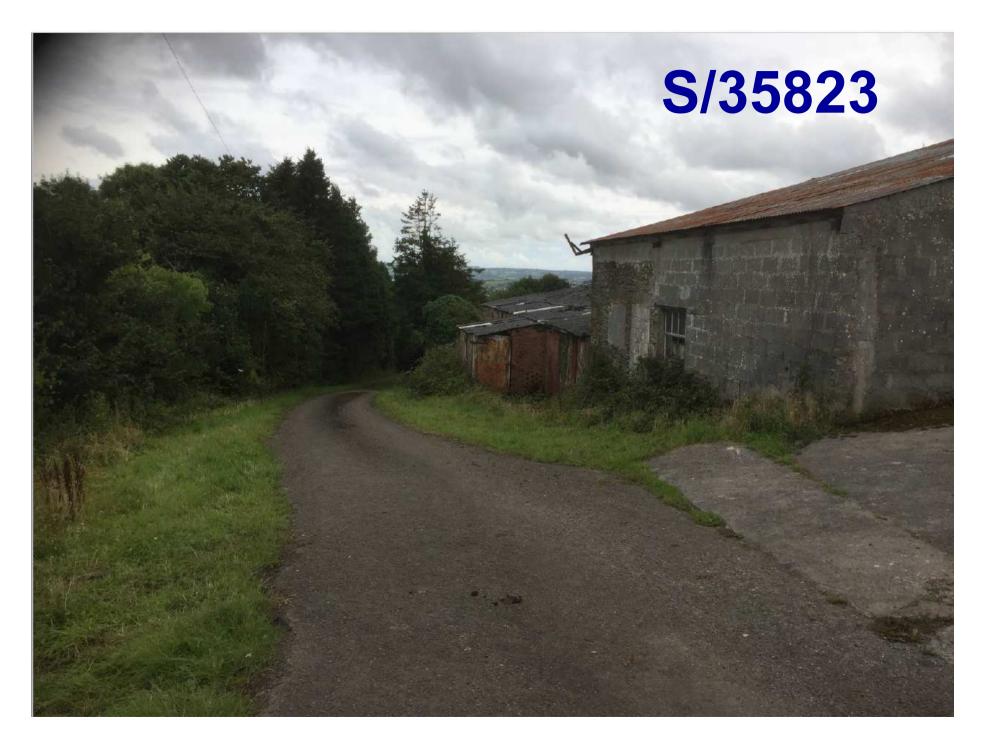

#### ADDENDUM - Area South

| Application Number  | S/35823                                                                                                                                                         |
|---------------------|-----------------------------------------------------------------------------------------------------------------------------------------------------------------|
| Proposal & Location | DEMOLITION OF THE EXISTING DWELLING (HEN GOITRE) AND CONSTRUCTION OF 1 NO 4 BEDROOM TWO STOREY DETACHED DWELLING AT HEN GOITRE, HENDY, HENDY, LLANELLI, SA4 0YQ |

#### CONSULTATIONS

Coal Authority – Have raised no objection to the application.

The applicant has submitted an amended location and block plan which correct an anomaly in the original plans. Condition nos. 2 and 6 of the original report are therefore to be amended as follows to reflect the new plans received.

#### CONDITIONS

- The development shall be carried out in accordance with the details shown on the following schedule of plans:
  - Block and Location Plan (PA/03) received on 19 September 2017.
  - Site Sections (PA/04) received on 31 August 2017.
  - Proposed Elevations (PA/02) received on 7 July 2017.
  - Proposed Elevations and Floor Plans (PA/01) received on 7 July 2017.
  - Bat Survey Report entitled Hen Goitre, Hendy, Carmarthenshire, SA4 0YQ received on 7 July 2017.
- The existing dwelling known as 'Hen Goitre' as shown on the Block and Location Plan (PA/03) received on 19 September 2017 shall be demolished and removed from the site prior to the beneficial occupation of the new dwelling hereby approved.

#### **REASONS**

- 2 To ensure that only the approved works are carried out.
- 6 In the interests of visual amenity.