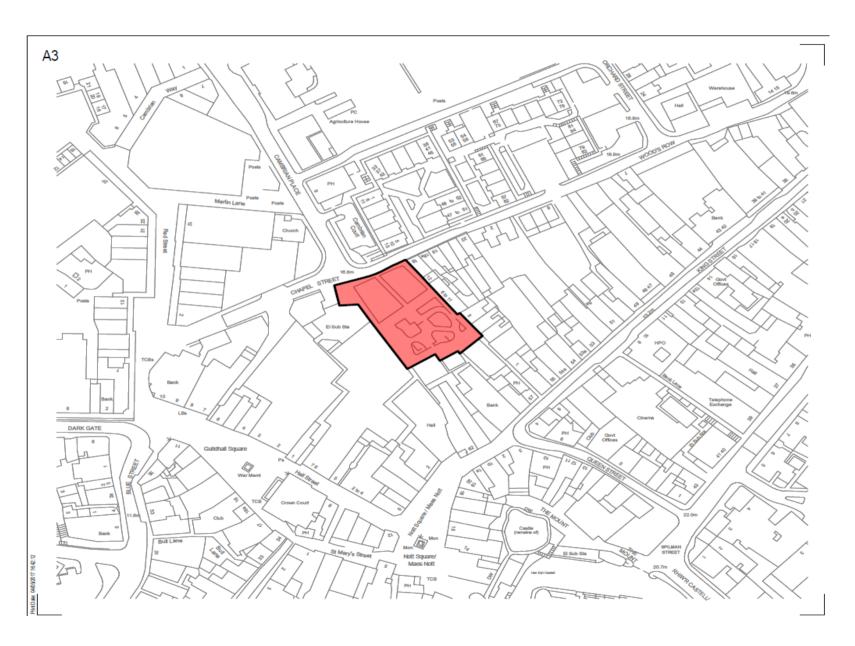

#### W/35336 Site Location

#### W/35336 Aerial Photo 2013/14

#### W/35336 Site Location Plan

Page 107

Page 109

Proposed First Floor Plan 335

Page 115

Page 123

| OK.B |  |
|------|--|
| S2   |  |

Jackson Square