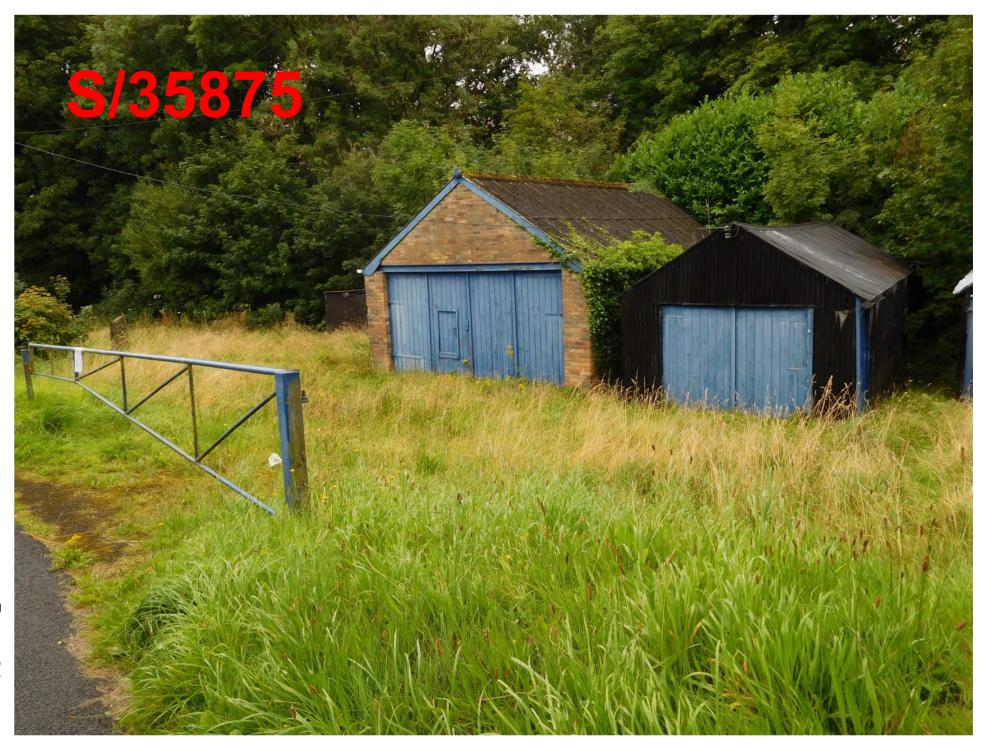

#### **ADDENDUM – Area South**

| Application Number  | S/35875                                                                                                                                                                                                                        |
|---------------------|--------------------------------------------------------------------------------------------------------------------------------------------------------------------------------------------------------------------------------|
| Proposal & Location | RESIDENTIAL DEVELOPMENT - REVISED OUTLINE PLANNING<br>FOR 3 DETACHED DWELLINGS (RESUBMISSION OF S/33484 -<br>APPEAL REFUSED 25/11/16) AT LAND ADJACENT TO, HEN<br>SOAR FACH, MYNACHLOG ROAD, PONTYBEREM, LLANELLI,<br>SA15 5EY |

#### **DETAILS:**

#### **CONDITIONS**

The land subject to this permission is as identified on the amended 1:500 & 1:1250 scale Block and Location plan (04) dated 15 September.