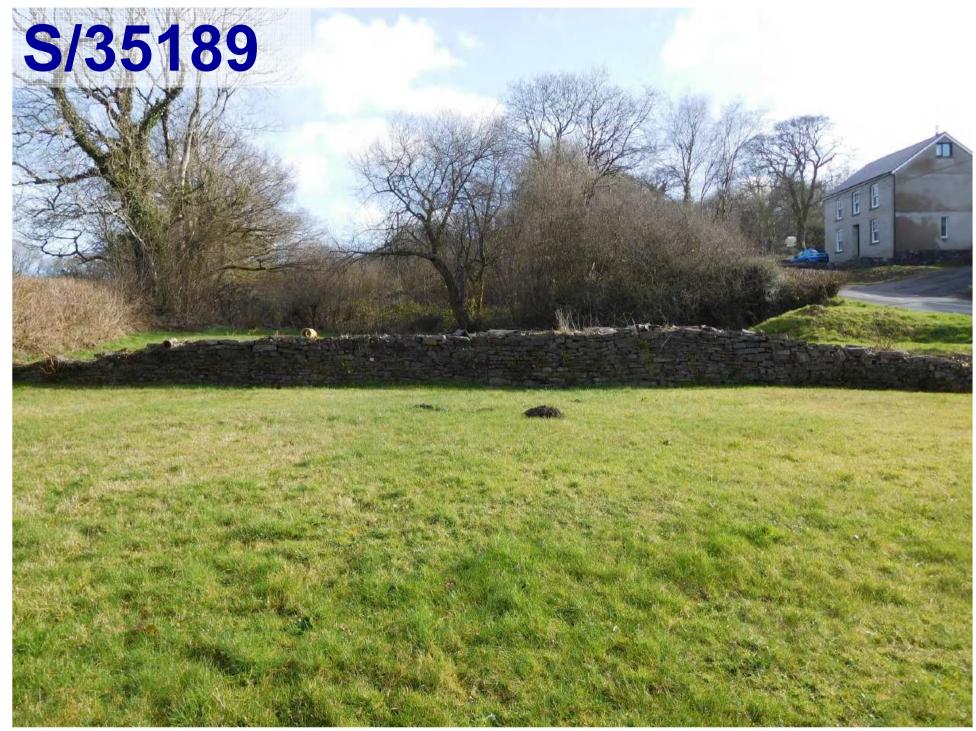

#### ADDENDUM - Area South

| Application Number  | S/35189                                                                                                                        |
|---------------------|--------------------------------------------------------------------------------------------------------------------------------|
| Proposal & Location | SITING OF TWO DETACHED DWELLING HOUSES<br>AT LAND AT FORMER CWMBLAWD SAWMILLS, LLANNON<br>ROAD, PONTYBEREM, LLANELLI, SA15 5NB |

#### **DETAILS:**

#### CONSULTATION

Pontyberem Community Council – supports the development of two affordable dwellings on the site.

#### **ANALYSIS**

For clarity, it should be noted that the proposal is for two market houses on the site not affordable houses. The applicants have agreed the affordable housing contribution of £51 per square metre internal floor area towards affordable housing elsewhere, however the proposal is not for affordable dwellings.