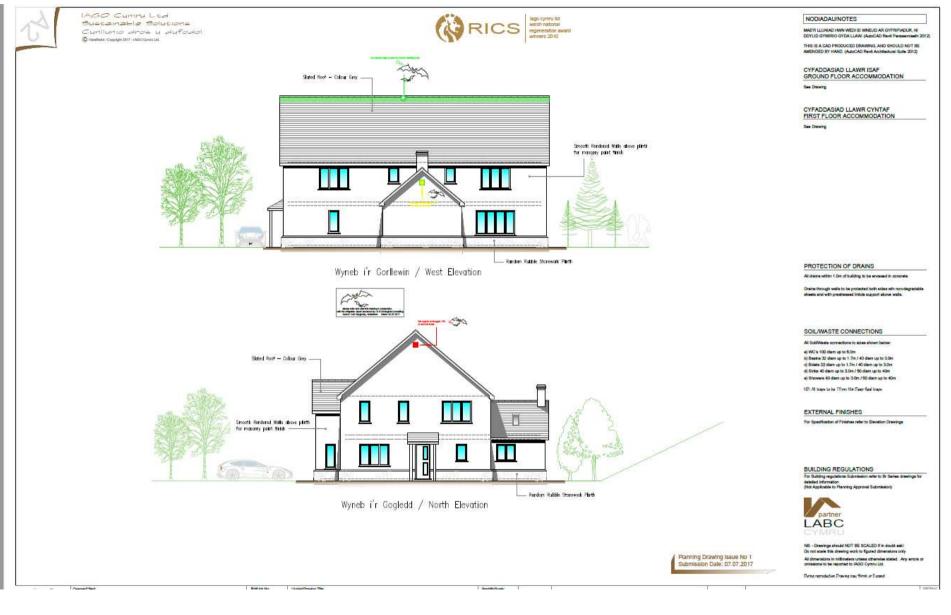

#### ADDENDUM - Area South

| Application Number  | S/35823                                                                                                                                                         |
|---------------------|-----------------------------------------------------------------------------------------------------------------------------------------------------------------|
| Proposal & Location | DEMOLITION OF THE EXISTING DWELLING (HEN GOITRE) AND CONSTRUCTION OF 1 NO 4 BEDROOM TWO STOREY DETACHED DWELLING AT HEN GOITRE, HENDY, HENDY, LLANELLI, SA4 0YQ |

#### CONDITIONS

- The development shall be carried out in accordance with the details shown on the following schedule of plans:
  - Block and Location Plan (PA/03) received on 19 September 2017.
  - Site Sections (PA/04) received on 31 August 2017.
  - Proposed Elevations (PA/02) received on 7 July 2017.
  - Proposed Elevations and Floor Plans (PA/01) received on 7 July 2017.
  - Bat Survey Report entitled Hen Goitre, Hendy, Carmarthenshire, SA4 0YQ received on 7 July 2017.
- The existing dwelling known as 'Hen Goitre' as shown on the Block and Location Plan (PA/03) received on 19 September 2017 shall be demolished and removed from the site prior to the beneficial occupation of the new dwelling hereby approved.