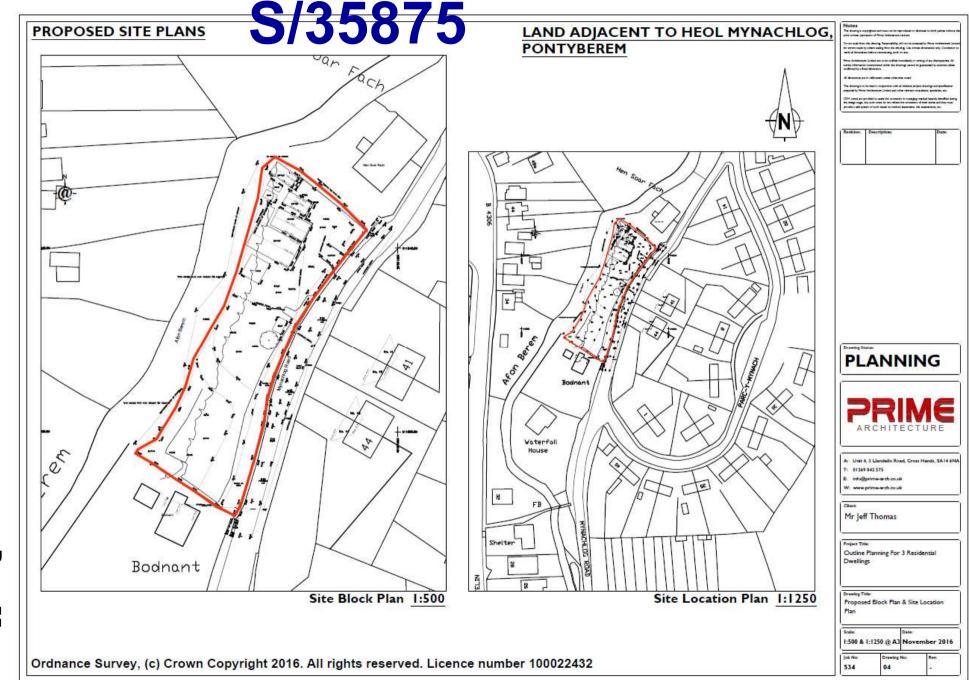

#### **ADDENDUM – Area South**

| Application Number  | S/35875                                                                                                                                                                                                                        |
|---------------------|--------------------------------------------------------------------------------------------------------------------------------------------------------------------------------------------------------------------------------|
| Proposal & Location | RESIDENTIAL DEVELOPMENT - REVISED OUTLINE PLANNING<br>FOR 3 DETACHED DWELLINGS (RESUBMISSION OF S/33484 -<br>APPEAL REFUSED 25/11/16) AT LAND ADJACENT TO, HEN<br>SOAR FACH, MYNACHLOG ROAD, PONTYBEREM, LLANELLI,<br>SA15 5EY |

#### **CONDITIONS**

The land subject to this permission is as identified on the amended 1:500 & 1:1250 scale Block and Location plan (04) dated 15 September.