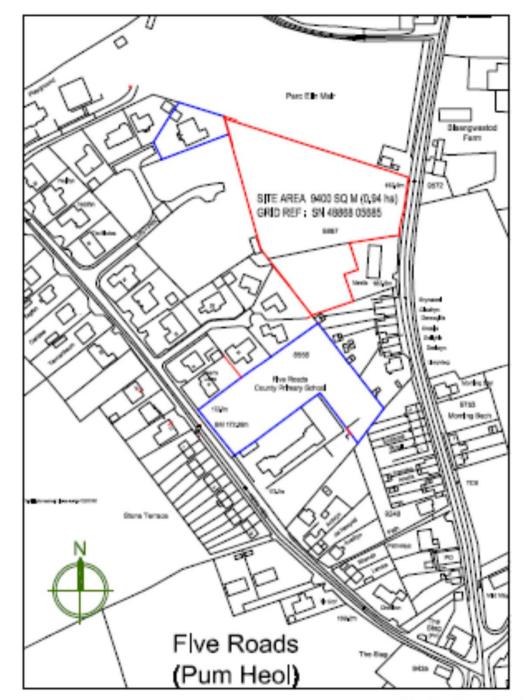

#### ADDENDUM - Area South

| Application Number  | S/33277                                                                              |
|---------------------|--------------------------------------------------------------------------------------|
| Proposal & Location | RESIDENTIAL DEVELOPMENT AT LAND ADJOINING<br>MARETTA, FIVE ROADS, LLANELLI, SA15 5YT |

#### THIRD PARTY REPRESENTATIONS

There is a typographical error under Third Party Representations which should read.

There are calls for the frontage plots to be open space. It is however noted that the site is adjacent to the recreation ground so further open space is not required. The site will facilitate the extension of the school which will provide sports and open space for the community as well as an improvement to the education facility. Further open space along the highway is not therefore considered necessary or desirable.