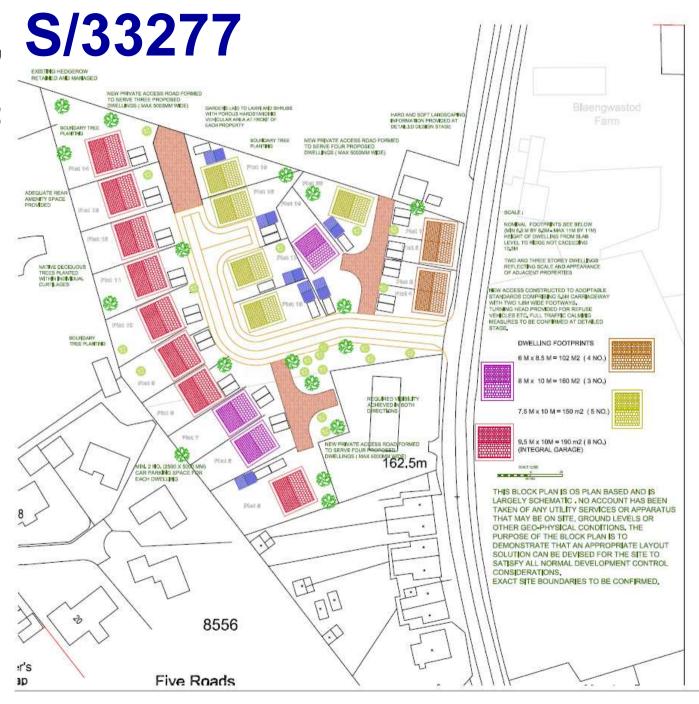

#### ADDENDUM - Area South

| Application Number  | S/33277                                                                              |
|---------------------|--------------------------------------------------------------------------------------|
| Proposal & Location | RESIDENTIAL DEVELOPMENT AT LAND ADJOINING<br>MARETTA, FIVE ROADS, LLANELLI, SA15 5YT |

#### THIRD PARTY REPRESENTATIONS

There is a typographical error under Third Party Representations which should read.

There are calls for the frontage plots to be open space. It is however noted that the site is adjacent to the recreation ground so further open space is not required. The site will facilitate the extension of the school which will provide sports and open space for the community as well as an improvement to the education facility. Further open space along the highway is not therefore considered necessary or desirable.

# APPLICATIONS RECOMMENDED FOR APPROVAL

A Better Place...Environment

Page 29

PROPOSED RESIDENTIAL DEVELOPMENT LAND OFF THE B4309 ROAD, ADJ TO MARETTA, FIVE ROADS, LLANELLI, CARMARTHENSHIRE SA15 5HJ

#### SCHEMATIC LAYOUT & LOCATION PLAN

1:500, 2500 @ A2 DRAWING: GENPL/RB/00234A DATE: DECEMBER 2015

CHARTERED TOWN PLANNING AND DEVELOPMENT CONSULTANCY 43 POTTERY STREET, LLANELLI, CARMARTHENS-INE., SA15-18U, TEL: 01554-527111