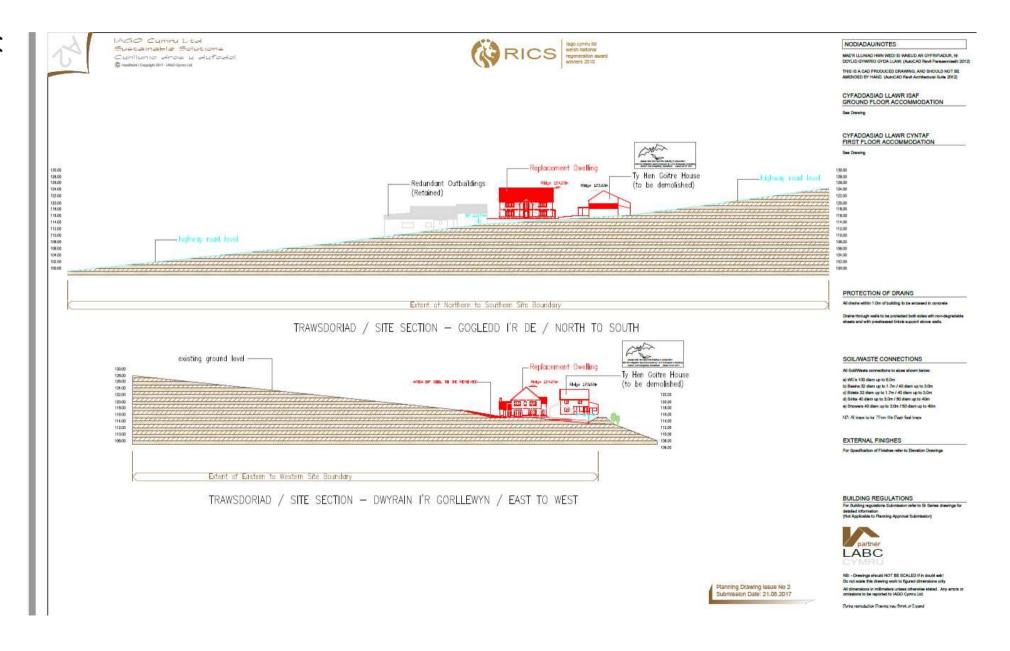

#### ADDENDUM - Area South

| Application Number  | S/35823                                                                                                                                                         |
|---------------------|-----------------------------------------------------------------------------------------------------------------------------------------------------------------|
| Proposal & Location | DEMOLITION OF THE EXISTING DWELLING (HEN GOITRE) AND CONSTRUCTION OF 1 NO 4 BEDROOM TWO STOREY DETACHED DWELLING AT HEN GOITRE, HENDY, HENDY, LLANELLI, SA4 0YQ |

#### CONDITIONS

- The development shall be carried out in accordance with the details shown on the following schedule of plans:
  - Block and Location Plan (PA/03) received on 19 September 2017.
  - Site Sections (PA/04) received on 31 August 2017.
  - Proposed Elevations (PA/02) received on 7 July 2017.
  - Proposed Elevations and Floor Plans (PA/01) received on 7 July 2017.
  - Bat Survey Report entitled Hen Goitre, Hendy, Carmarthenshire, SA4 0YQ received on 7 July 2017.
- The existing dwelling known as 'Hen Goitre' as shown on the Block and Location Plan (PA/03) received on 19 September 2017 shall be demolished and removed from the site prior to the beneficial occupation of the new dwelling hereby approved.