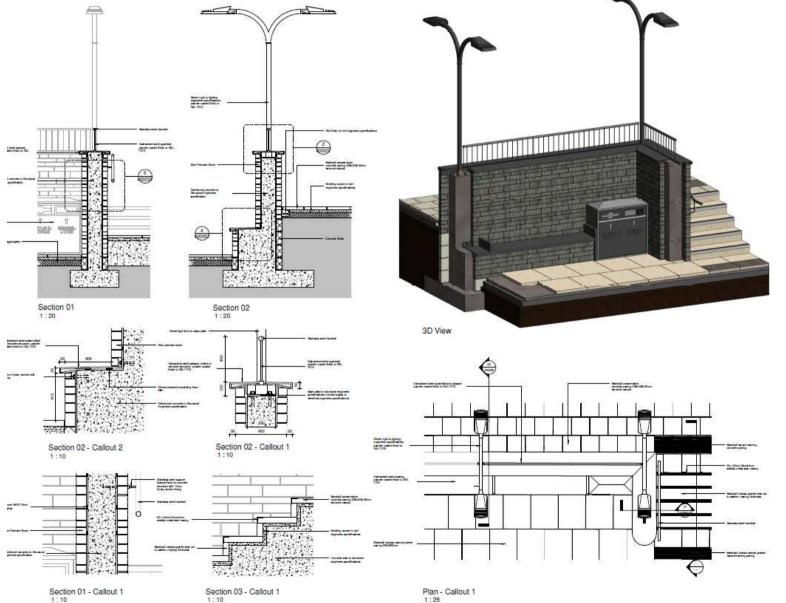

| New Descripton | By/Child/Apple | Dee |
|----------------|----------------|-----|
| Status         |                |     |

Jackson Square

Jackson Square - 1.50 Detail Design -Sheet 2 of 2

| 1:      | 50      |      | JM   | 9        | MT   | sed Apr  | pased<br>A |
|---------|---------|------|------|----------|------|----------|------------|
| CS_     | 0872    | 80-0 | н    |          |      | 06/02/2  | 2017       |
| Drawing | dertife | 5    |      |          |      | 3019     | 2 complies |
|         |         | 2059 | land | the type | 1000 | number - | 194052     |
| busing  |         |      |      |          |      | 400005   |            |

The first of the f

Jackson Square - Detail Design

| Control | A | Control |

**CAPITA** 

Architecture

Ty Marias Use Gt. The Wilcotton Treforational Education
Treforation CT 2507 - 01 440 000000
West diplote printed to 45