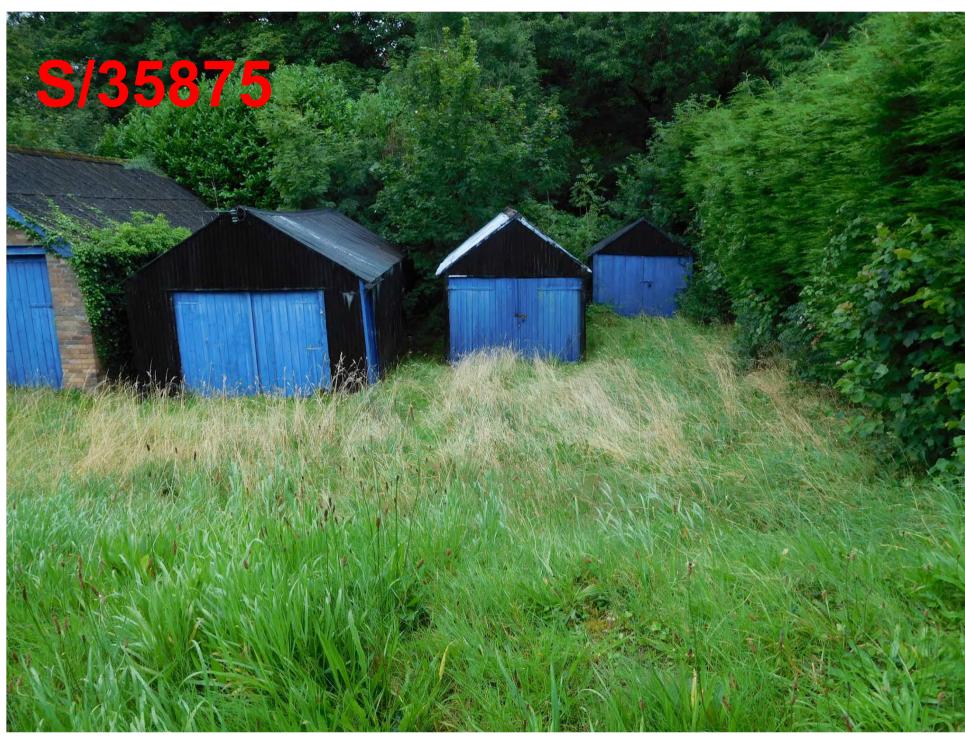

#### **ADDENDUM – Area South**

| Application Number  | S/35875                                                                                                                                                                                                                        |
|---------------------|--------------------------------------------------------------------------------------------------------------------------------------------------------------------------------------------------------------------------------|
| Proposal & Location | RESIDENTIAL DEVELOPMENT - REVISED OUTLINE PLANNING<br>FOR 3 DETACHED DWELLINGS (RESUBMISSION OF S/33484 -<br>APPEAL REFUSED 25/11/16) AT LAND ADJACENT TO, HEN<br>SOAR FACH, MYNACHLOG ROAD, PONTYBEREM, LLANELLI,<br>SA15 5EY |

#### **DETAILS:**

#### **CONDITIONS**

The land subject to this permission is as identified on the amended 1:500 & 1:1250 scale Block and Location plan (04) dated 15 September.