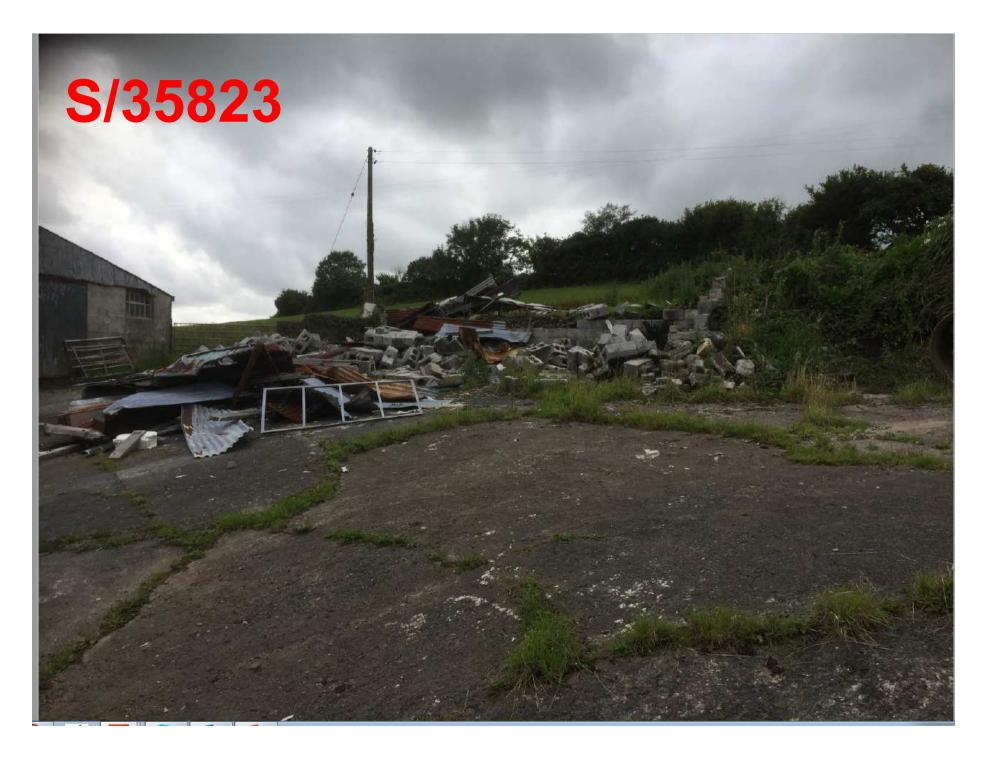

#### ADDENDUM - Area South

| Application Number  | S/35823                                                                                                                                                         |
|---------------------|-----------------------------------------------------------------------------------------------------------------------------------------------------------------|
| Proposal & Location | DEMOLITION OF THE EXISTING DWELLING (HEN GOITRE) AND CONSTRUCTION OF 1 NO 4 BEDROOM TWO STOREY DETACHED DWELLING AT HEN GOITRE, HENDY, HENDY, LLANELLI, SA4 0YQ |

#### **DETAILS:**

#### CONDITIONS

- The development shall be carried out in accordance with the details shown on the following schedule of plans:
  - Block and Location Plan (PA/03) received on 19 September 2017.
  - Site Sections (PA/04) received on 31 August 2017.
  - Proposed Elevations (PA/02) received on 7 July 2017.
  - Proposed Elevations and Floor Plans (PA/01) received on 7 July 2017.
  - Bat Survey Report entitled Hen Goitre, Hendy, Carmarthenshire, SA4 0YQ received on 7 July 2017.
- The existing dwelling known as 'Hen Goitre' as shown on the Block and Location Plan (PA/03) received on 19 September 2017 shall be demolished and removed from the site prior to the beneficial occupation of the new dwelling hereby approved.