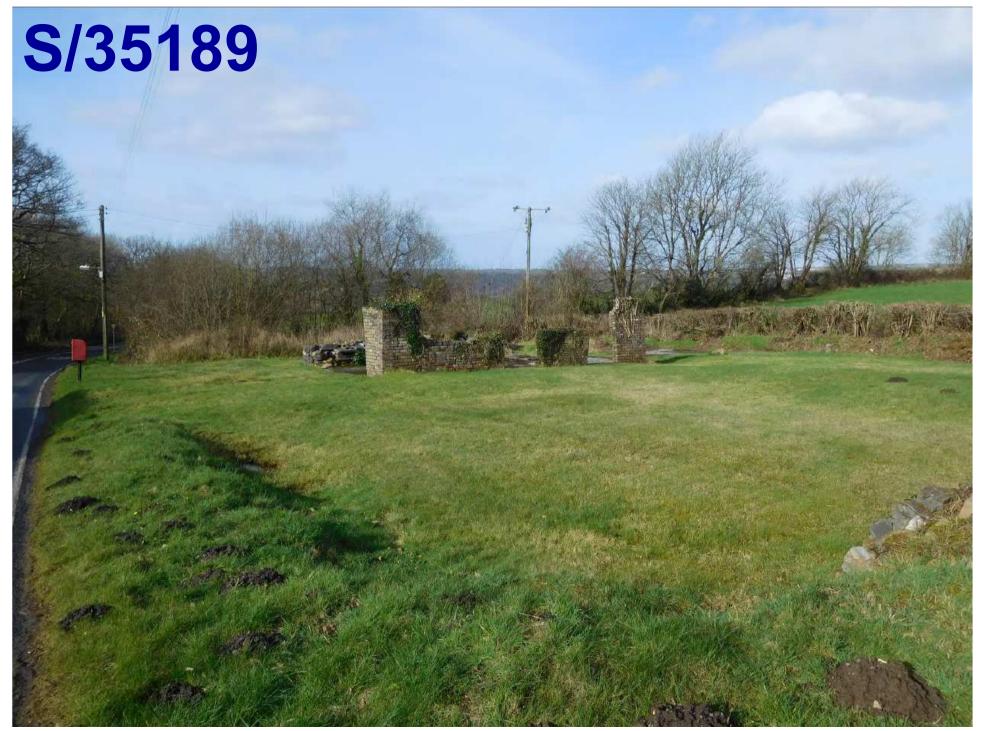

#### ADDENDUM - Area South

| Application Number  | S/35189                                                                                                                        |
|---------------------|--------------------------------------------------------------------------------------------------------------------------------|
| Proposal & Location | SITING OF TWO DETACHED DWELLING HOUSES<br>AT LAND AT FORMER CWMBLAWD SAWMILLS, LLANNON<br>ROAD, PONTYBEREM, LLANELLI, SA15 5NB |

#### **DETAILS:**

#### CONSULTATION

Pontyberem Community Council – supports the development of two affordable dwellings on the site.

#### **ANALYSIS**

For clarity, it should be noted that the proposal is for two market houses on the site not affordable houses. The applicants have agreed the affordable housing contribution of £51 per square metre internal floor area towards affordable housing elsewhere, however the proposal is not for affordable dwellings.